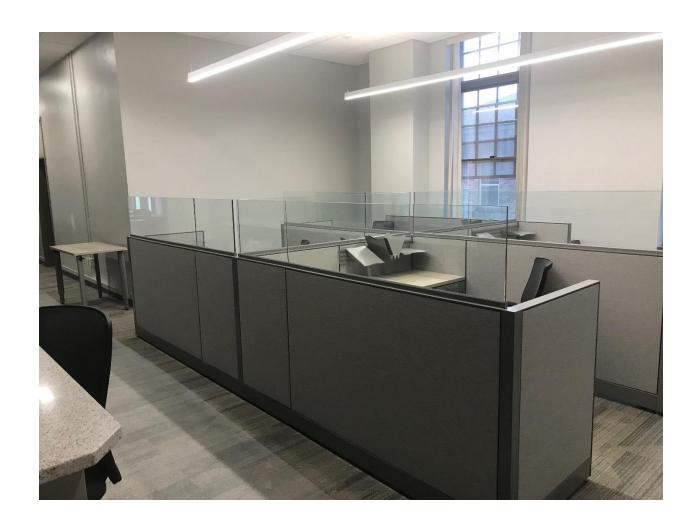

## **Construction Pictures;**

- 1.) New Safe and Secure Front Entrance, all visitors to the Judicial Center will enter here.
- 2.) Probation Office Front Desk
- 3.) Probation Department typical office
- 4.) Ground Floor, Safe and Secure Front Entrance, stairway along original façade
- 5.) Ground Floor front entrance, matching to new addition
- 6.) New reception area for County Attorney, originally the Treasurers Offices
- 7.) Former Lobby area of Auditors and Treasurers Offices
- 8.) Former jury assembly meeting rooms soon to receive flooring
- 9.) Courtroom and Juror's Box remodeled to be ADA accessible and match existing historic bench