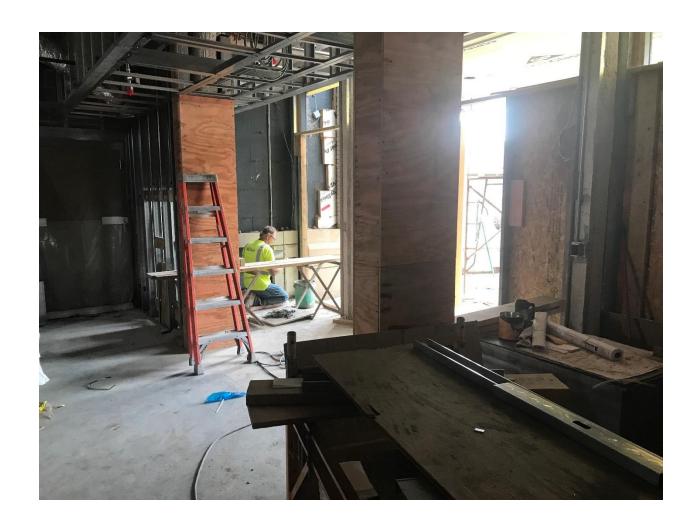

## **Construction Pictures;**

- 1.) New Safe and Secure Front Entrance, all visitors to the Judicial Center will enter here.
- 2.) Probation Office Front Desk
- 3.) Probation Department typical office
- 4.) Ground Floor, Safe and Secure Front Entrance, stairway along original façade
- 5.) Ground Floor front entrance, matching to new addition
- 6.) New reception area for County Attorney, originally the Treasurers Offices
- 7.) Former Lobby area of Auditors and Treasurers Offices
- 8.) Former jury assembly meeting rooms soon to receive flooring
- 9.) Courtroom and Juror's Box remodeled to be ADA accessible and match existing historic bench