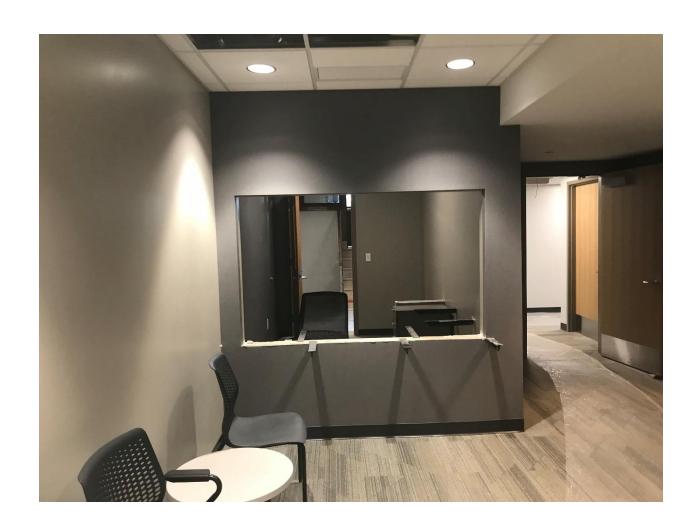

## **Construction Pictures;**

- 1.) New Safe and Secure Front Entrance, all visitors to the Judicial Center will enter here.
- 2.) Probation Office Front Desk
- 3.) Probation Department typical office
- 4.) Ground Floor, Safe and Secure Front Entrance, stairway along original façade
- 5.) Ground Floor front entrance, matching to new addition
- 6.) New reception area for County Attorney, originally the Treasurers Offices
- 7.) Former Lobby area of Auditors and Treasurers Offices
- 8.) Former jury assembly meeting rooms soon to receive flooring
- 9.) Courtroom and Juror's Box remodeled to be ADA accessible and match existing historic bench