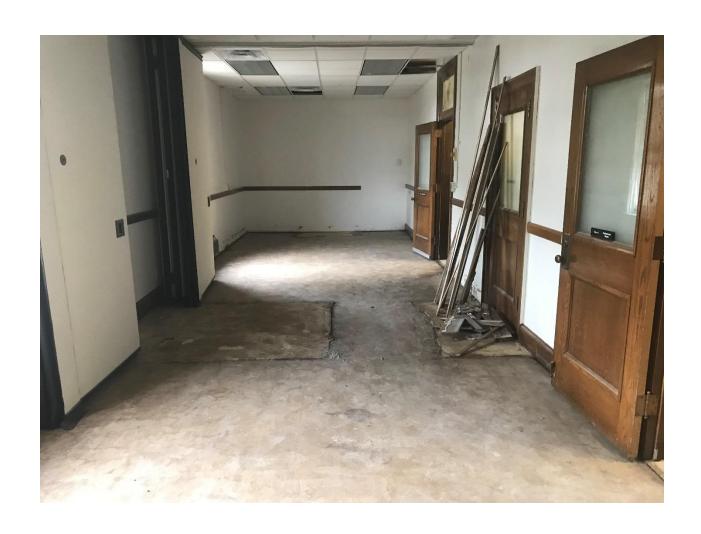

## **Construction Pictures;**

- 1.) New Safe and Secure Front Entrance, all visitors to the Judicial Center will enter here.
- 2.) Probation Office Front Desk
- 3.) Probation Department typical office
- 4.) Ground Floor, Safe and Secure Front Entrance, stairway along original façade
- 5.) Ground Floor front entrance, matching to new addition
- 6.) New reception area for County Attorney, originally the Treasurers Offices
- 7.) Former Lobby area of Auditors and Treasurers Offices
- 8.) Former jury assembly meeting rooms soon to receive flooring
- 9.) Courtroom and Juror's Box remodeled to be ADA accessible and match existing historic bench