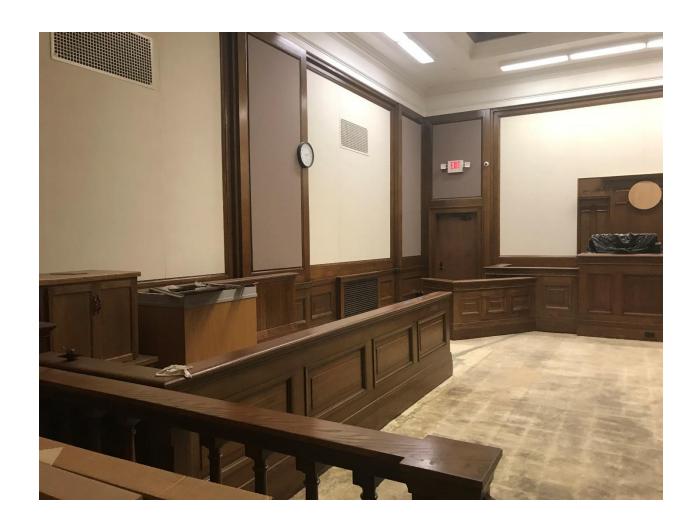

## **Construction Pictures;**

- 1.) New Safe and Secure Front Entrance, all visitors to the Judicial Center will enter here.
- 2.) Probation Office Front Desk
- 3.) Probation Department typical office
- 4.) Ground Floor, Safe and Secure Front Entrance, stairway along original façade
- 5.) Ground Floor front entrance, matching to new addition
- 6.) New reception area for County Attorney, originally the Treasurers Offices
- 7.) Former Lobby area of Auditors and Treasurers Offices
- 8.) Former jury assembly meeting rooms soon to receive flooring
- 9.) Courtroom and Juror's Box remodeled to be ADA accessible and match existing historic bench