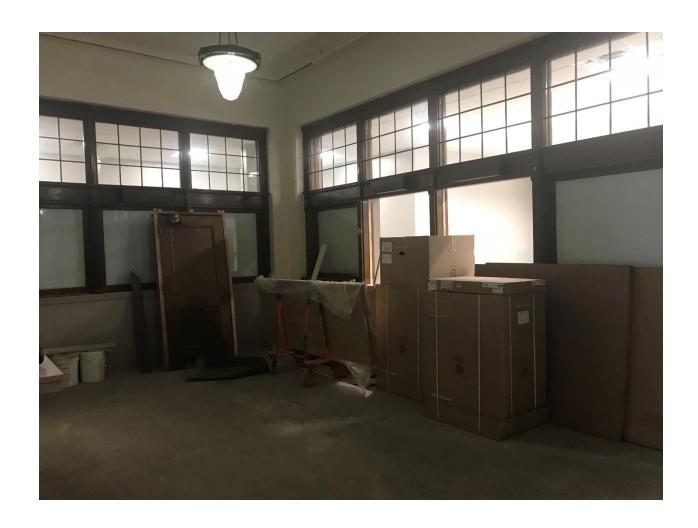

## **Construction Pictures;**

- 1.) New Safe and Secure Front Entrance, all visitors to the Judicial Center will enter here.
- 2.) Probation Office Front Desk
- 3.) Probation Department typical office
- 4.) Ground Floor, Safe and Secure Front Entrance, stairway along original façade
- 5.) Ground Floor front entrance, matching to new addition
- 6.) New reception area for County Attorney, originally the Treasurers Offices
- 7.) Former Lobby area of Auditors and Treasurers Offices
- 8.) Former jury assembly meeting rooms soon to receive flooring
- 9.) Courtroom and Juror's Box remodeled to be ADA accessible and match existing historic bench