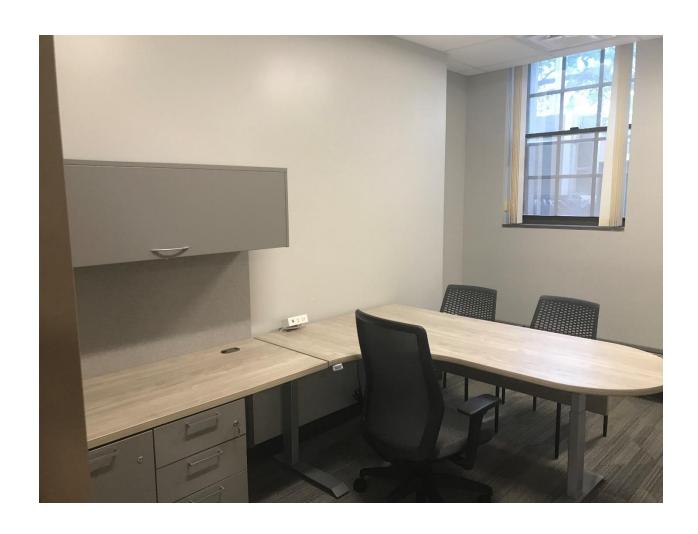

## **Construction Pictures;**

- 1.) New Safe and Secure Front Entrance, all visitors to the Judicial Center will enter here.
- 2.) Probation Office Front Desk
- 3.) Probation Department typical office
- 4.) Ground Floor, Safe and Secure Front Entrance, stairway along original façade
- 5.) Ground Floor front entrance, matching to new addition
- 6.) New reception area for County Attorney, originally the Treasurers Offices
- 7.) Former Lobby area of Auditors and Treasurers Offices
- 8.) Former jury assembly meeting rooms soon to receive flooring
- 9.) Courtroom and Juror's Box remodeled to be ADA accessible and match existing historic bench