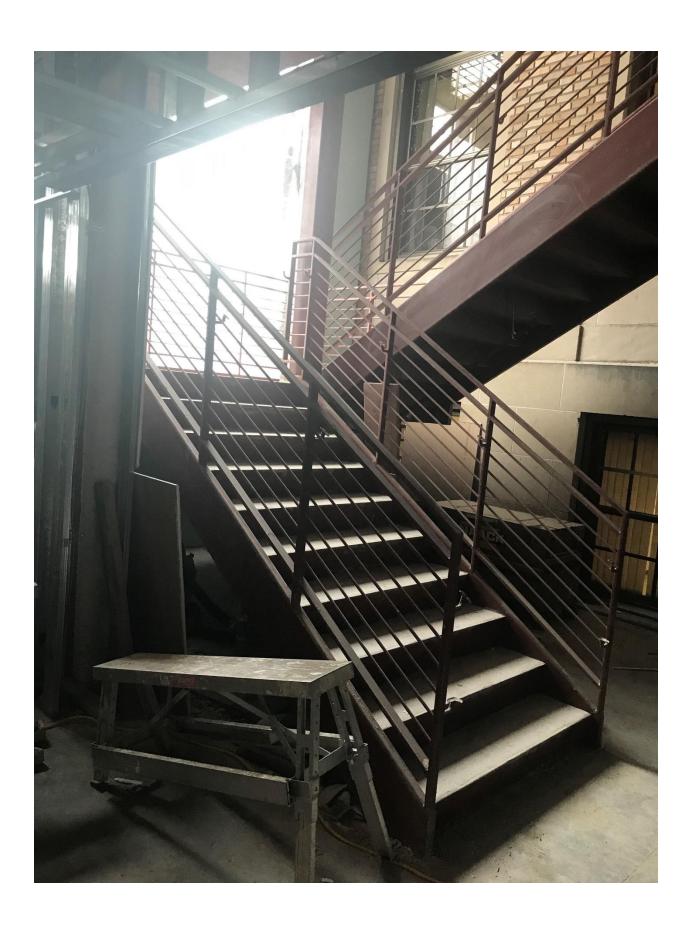

## **Construction Pictures;**

- 1.) New Safe and Secure Front Entrance, all visitors to the Judicial Center will enter here.
- 2.) Probation Office Front Desk
- 3.) Probation Department typical office
- 4.) Ground Floor, Safe and Secure Front Entrance, stairway along original façade
- 5.) Ground Floor front entrance, matching to new addition
- 6.) New reception area for County Attorney, originally the Treasurers Offices
- 7.) Former Lobby area of Auditors and Treasurers Offices
- 8.) Former jury assembly meeting rooms soon to receive flooring
- 9.) Courtroom and Juror's Box remodeled to be ADA accessible and match existing historic bench