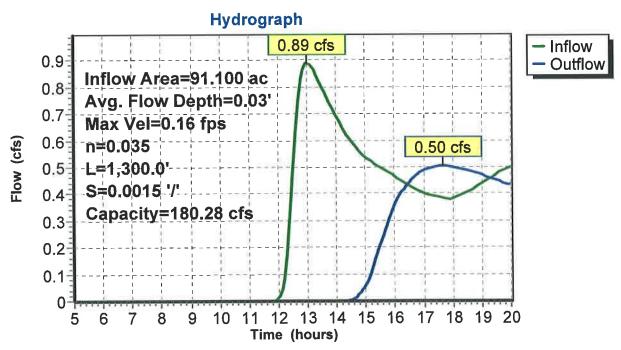

tware Solutions LLC

Page 10

### Summary for Reach 7R: New swale

Inflow Area =

91.100 ac, 0.00% Impervious, Inflow Depth > 0.04" for 2-yr event

0.337 af

Inflow Outflow

0.89 cfs @ 13.01 hrs, Volume= 0.50 cfs @ 17.68 hrs, Volume=

0.174 af, Atten= 43%, Lag= 280.6 min

Routing by Stor-Ind+Trans method, Time Span= 5.00-20.00 hrs, dt= 0.05 hrs

Max. Velocity= 0.16 fps, Min. Travel Time= 132.9 min

Avg. Velocity = 0.14 fps, Avg. Travel Time= 151.3 min

Peak Storage= 4,012 cf @ 15.47 hrs

Average Depth at Peak Storage= 0.03'

Bank-Full Depth= 1.00' Flow Area= 120.0 sf, Capacity= 180.28 cfs

100.00' x 1.00' deep channel, n= 0.035

Side Slope Z-value= 20.0 '/' Top Width= 140.00'

Length= 1,300.0' Slope= 0.0015 '/'

Inlet Invert= 1,201.00', Outlet Invert= 1,199.00'



### Reach 7R: New swale



Prepared by Wenck Associates
HydroCAD® 10.00 s/n 02201 © 2012 HydroCAD Software Solutions LLC

Page 11

### Summary for Reach 8R: New swale to river

Inflow Area =

50.200 ac, 0.00% Impervious, Inflow Depth > 0.10" for 2-yr event

Inflow =

1.11 cfs @ 13.27 hrs, Volume=

0.426 af

Outflow :

0.94 cfs @ 14.92 hrs, Volume=

0.358 af, Atten= 16%, Lag= 98.9 min

Routing by Stor-Ind+Trans method, Time Span= 5.00-20.00 hrs, dt= 0.05 hrs Max. Velocity= 0.25 fps, Min. Travel Time= 46.2 min

Avg. Velocity = 0.21 fps, Avg. Travel Time= 56.8 min

Peak Storage= 2,606 cf @ 14.15 hrs Average Depth at Peak Storage= 0.04

Bank-Full Depth= 1.00' Flow Area= 120.0 sf, Capacity= 245.68 cfs

100.00' x 1.00' deep channel, n= 0.035 Side Slope Z-value= 20.0 '/' Top Width= 140.00' Length= 700.0' Slope= 0.0029 '/