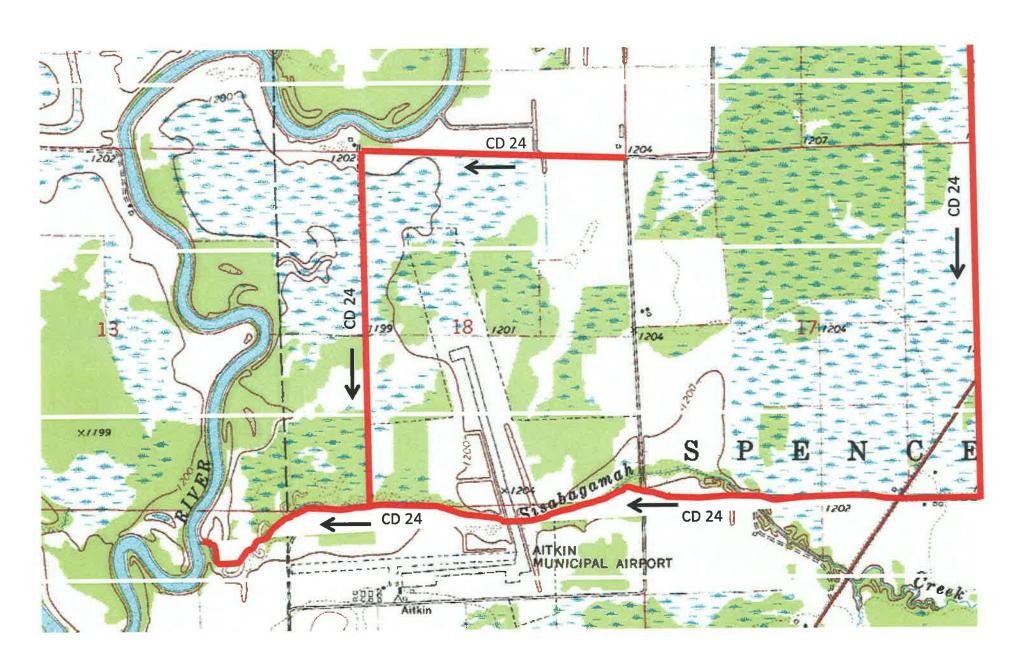

pound and divert drainage system waters under statute section 103E.227 versus granting a petition for partial abandonment under 103E.806. When a

portion of a drainage system is abandoned, the responsibility of the drainage authority for that part of the drainage system ends. When authority is granted to modify a drainage system, the drainage authority retains jurisdiction over the modification and may require the petitioner to maintain modification under the drainage code.

25. Therefore, in the alternative, if the Drainage Authority finds it to be in the public interest, EverStar petitions for partial abandonment of the branch of CD 24 on its property.

Respectfully Submitted,

**EverStar, LLC** 

By A D WW Travis D. Mills, its President

9302 Interlachen Road

Lake Shore, MN 56468







ATTACHMENT 1 (Petition for Impoundment/Partial Abandonment

# Construction Plans

for

Grading, Drainage, and Erosion Control

for

# EverStar Wetland Bank Project Aitkin County, Minnesota

Prepared for:

EverStar, LLC 9302 Interlachen Road Lake Shore, Minnesota 56468 Contact: Gayle Momchilovich Phone: 218-963-4515

| Prepared by:                               | 7699 Armgi<br>Edwn Praid<br>PHONE<br>FAX | Proletion Sevine, Inc.<br>mm Drive<br>a, 184 56344<br>902 837-8191<br>962 837-8192 |
|--------------------------------------------|------------------------------------------|------------------------------------------------------------------------------------|
| Project number:<br>Contoct: Eric J. Hansen | 200                                      | 4-7566