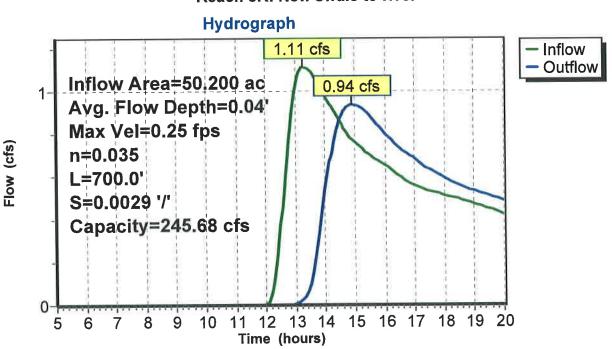

LLC

Page 11

### Summary for Reach 8R: New swale to river

Inflow Area =

50.200 ac, 0.00% Impervious, Inflow Depth > 0.10" for 2-yr event

Inflow =

1.11 cfs @ 13.27 hrs, Volume=

0.426 af

Outflow :

0.94 cfs @ 14.92 hrs, Volume=

0.358 af, Atten= 16%, Lag= 98.9 min

Routing by Stor-Ind+Trans method, Time Span= 5.00-20.00 hrs, dt= 0.05 hrs Max. Velocity= 0.25 fps, Min. Travel Time= 46.2 min

Avg. Velocity = 0.21 fps, Avg. Travel Time= 56.8 min

Peak Storage= 2,606 cf @ 14.15 hrs Average Depth at Peak Storage= 0.04

Bank-Full Depth= 1.00' Flow Area= 120.0 sf, Capacity= 245.68 cfs

100.00' x 1.00' deep channel, n= 0.035 Side Slope Z-value= 20.0 '/' Top Width= 140.00' Length= 700.0' Slope= 0.0029 '/'

Inlet Invert= 1,200.00', Outlet Invert= 1,198.00'

‡

### Reach 8R: New swale to river



Prepared by Wenck Associates
HydroCAD® 10.00 s/n 02201 © 2012 HydroCAD Software Solutions LLC

Page 12

### Summary for Reach 9R: New swale to river

Inflow Area = 144.100 ac, 0.00% Impervious, Inflow Depth > 0.16" for 2-yr event

Inflow = 6.73 cfs @ 13.33 hrs, Volume= 1.863 af

Outflow = 5.18 cfs @ 14.77 hrs, Volume= 1.572 af, Atten= 23%, Lag= 86.9 min

Routing by Stor-Ind+Trans method, Time Span= 5.00-20.00 hrs, dt= 0.05 hrs

Max. Velocity= 0.40 fps, Min. Travel Time= 50.3 min Avg. Velocity = 0.28 fps, Avg. Travel Time= 71.0 min

Peak Storage= 15,634 cf @ 13.94 hrs Average Depth at Peak Storage= 0.13' Bank-Full Depth= 1.00' Flow Area= 120.0 sf, Capacity= 172.99 cfs

100.00' x 1.00' deep channel, n= 0.035 Side Slope Z-value= 20.0 '/' Top Width= 140.00' Length= 1,200.0' Slope= 0.0014 '/'