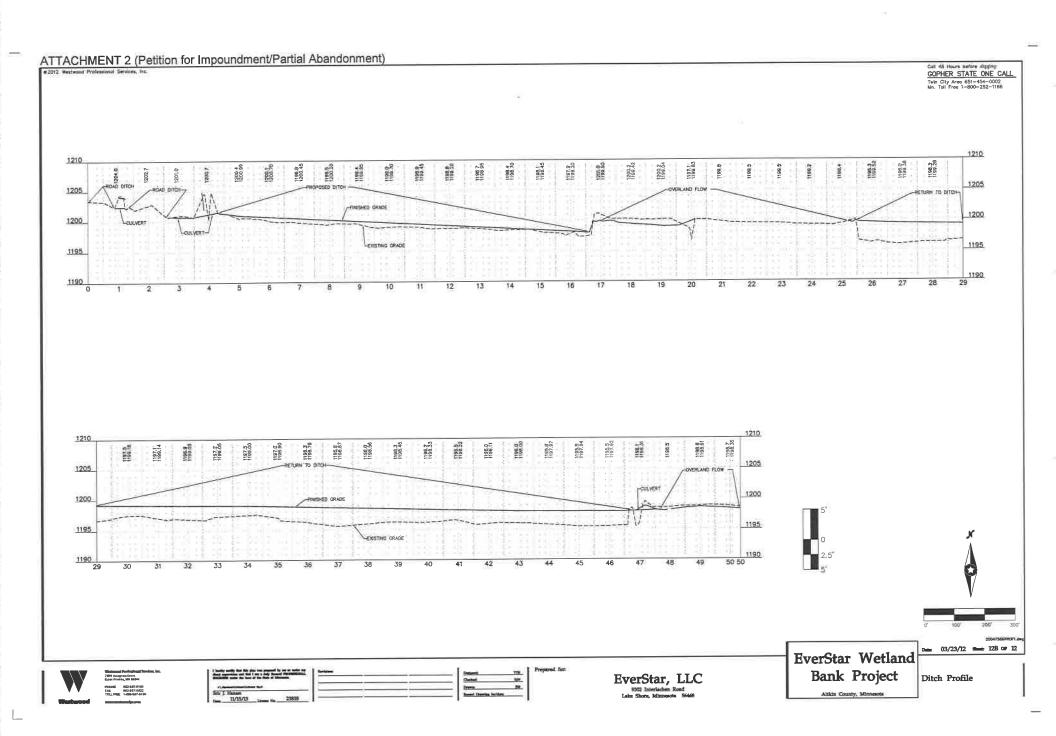

11/15/13

8/3/13 - UPDA'Z PLAN PER HIGHSLOST 11/15/15 - PER RESILLATORY CONJUNTS

EXISTING PROFILE

TOPSOIL EXCAVATION

-BOTTOM OF EXISTING

PROPOSED PROFILE

PRIVATE DITCH PLUC

INCREASE FILL DEPTH BY 10%)

-PLACED STRUCTURAL FILL

BOTTOM OF EXISTING

THE INTO EXISTING ELEVATION

EverStar, LLC
9902 Interlachen Road
Lake Shore, Minneson 56468

EverStar Wetland Bank Project

Wetland Construction Details

Dain 03/23/12 Speek 3 OF 12





















ATTACHMENT 2 (Petition for Impoundment/Partial Abandonment)

COPHER STATE ONE CALL
Twin City Area 651-454-0002
Mn. Toll Free 1-800-252-1166



Bric J. Hernam Day 09/03/13

EverStar, LLC 9502 Interlation Road Lake Shore, Minnesota 56468

EverStar Wetland Subsurface Clay Bank Project

Altkin County, Minnesota

Barrier Construction Detail











5D Part 2

Wenck Associates, Inc. 1802 Wooddale Drive Suite 100 Woodbury, MN 55125-2937

(651) 294-4580 Fax (651) 228-1969 wenckmp@wenck.com www.wenck.com

## **TECHNICAL MEMORANDUM**

TO:

Eric Hansen, PE, Westwood Professional Services

FROM:

Joel Toso, PE

DATE:

September 25, 2013

**SUBJECT:** 

EverStar Wetland Bank Hydrologic Analysis

This technical memo presents the hydrologic analysis performed for the EverStar Wetland Bank just north of the airport near Aitkin, Minnesota. The project involves modifying existing ditches on site to reestablish the hydrology that previously supplied the wetlands of the area.

We have analyzed the site runoff from three rain events; a typical 2-year storm of 2.6-inches, the 10-year flood event of 4.0-inches, and the 100-year flood event o