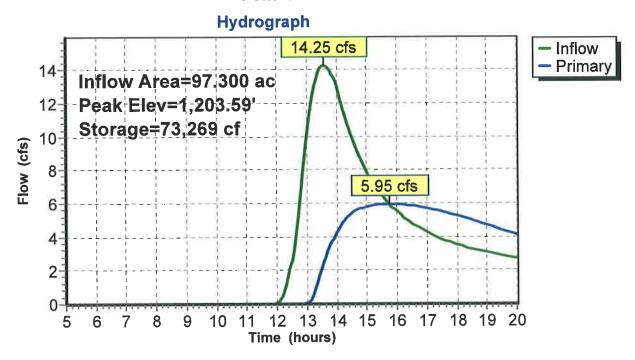

P, projecting, no headwall, Ke= 0.900                      |
|        |         |           | Inlet / Outlet Invert= 1,200.67' / 1,202.06' S= -0.0397 '/' Cc= 0.900 |
|        |         |           | n= 0.024, Flow Area= 1.77 sf                                          |
| #2     | Primary | 1,203.80' | 100.0' long x 10.0' breadth Broad-Crested Rectangular Weir            |
|        | ,       | ,         | Head (feet) 0.20 0.40 0.60 0.80 1.00 1.20 1.40 1.60                   |
|        |         |           | Coef. (English) 2.49 2.56 2.70 2.69 2.68 2.69 2.67 2.64               |

Primary OutFlow Max=5.95 cfs @ 15.75 hrs HW=1,203.59' (Free Discharge)

-1=Culvert (Inlet Controls 5.95 cfs @ 3.36 fps)

L\_2=Broad-Crested Rectangular Weir (Controls 0.00 cfs)

Page 38

#### Pond 6P: Road Ditch



# EverStar Runoff Model Existing Conditions rev2013-09-Type II 24-hr 100-yr Rainfall=5.70" Prepared by Wenck Associates Printed 9/19/2013

HydroCAD® 10.00 s/n 02201 © 2012 HydroCAD Software Solutions LLC

Page 39

# **Summary for Subcatchment 1S: NE**

Runoff

30.01 cfs @ 12.80 hrs, Volume=

5.082 af, Depth> 1.29"

Runoff by SCS TR-20 method, UH=SCS, Time Span= 5.00-20.00 hrs, dt= 0.05 hrs Type II 24-hr 100-yr Rainfall=5.70"

|    | Area        | (ac) | CN | Desc             | ription              |                   |               |  |
|----|-------------|------|----|------------------|----------------------|-------------------|---------------|--|
| -  | 28.         | 300  | 49 | Past             | ure/grassla          | and/range,        | Fair, HSG A   |  |
|    | 18.         | 900