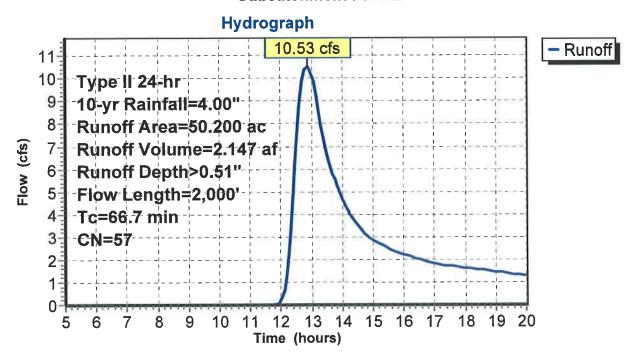

|                      |                   |             |  |  |
| - | 50.   | 200   | 57                                        | Weig      | hted Aver            | age               |             |  |  |
|   | 50.   | 200   |                                           | 100.      | 00% Pervi            | ous Area          |             |  |  |
|   | Tc    | Leng  |                                           | Slope     | Velocity<br>(ft/sec) | Capacity<br>(cfs) | Description |  |  |
| - | (min) | (fee  |                                           | (ft/ft)   |                      | (CIS)             |             |  |  |
|   | 66.7  | 2,000 |                                           | ,000 0.50 |                      | Direct Entry,     |             |  |  |

#### Subcatchment 7S: NE



Page 28

# Summary for Reach 7R: SE ditch

Inflow Area = 194.600 ac, 0.00% Impervious, Inflow Depth > 0.42" for 10-yr event

Inflow = 17.45 cfs @ 13.85 hrs, Volume= 6.812 af

Outflow = 15.39 cfs @ 15.13 hrs, Volume= 5.930 af, Atten= 12%, Lag= 76.9 min

Routing by Stor-Ind+Trans method, Time Span= 5.00-20.00 hrs, dt= 0.05 hrs

Max. Velocity= 0.97 fps, Min. Travel Time= 38.8 min Avg. Velocity = 0.80 fps, Avg. Travel Time= 47.3 min

Peak Storage= 35,827 cf @ 14.49 hrs Average Depth at Peak Storage= 2.08' Bank-Full Depth= 3.50' Flow Area= 40.1 sf, Capacity= 53.13 cfs

2.00' x 3.50' deep channel, n= 0.035 Side Slope Z-value= 2.7 '/' Top Width= 20.90' Length= 2,260.0' Slope= 0.0004 '/' Inlet Invert= 1,196.40', Outlet Invert= 1,195.40'



Reach 7R: SE ditch



# EverStar Runoff Model Existing C