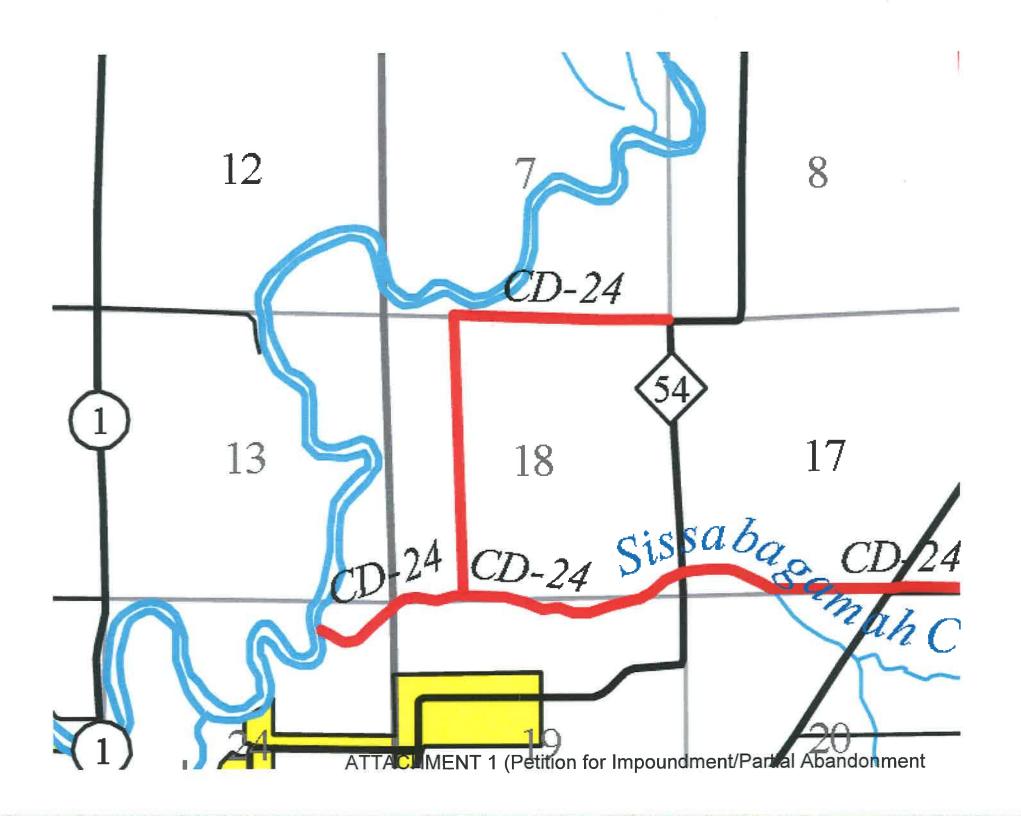

impound and divert drainage system waters under statute section 103E.227 versus granting a petition for partial abandonment under 103E.806. When a

portion of a drainage system is abandoned, the responsibility of the drainage authority for that part of the drainage system ends. When authority is granted to modify a drainage system, the drainage authority retains jurisdiction over the modification and may require the petitioner to maintain modification under the drainage code.

25. Therefore, in the alternative, if the Drainage Authority finds it to be in the public interest, EverStar petitions for partial abandonment of the branch of CD 24 on its property.

Respectfully Submitted,

**EverStar, LLC** 

By A D WW Travis D. Mills, its President

9302 Interlachen Road

Lake Shore, MN 56468







ATTACHMENT 1 (Petition for Impoundment/Partial Abandonment

# Construction Plans

for

Grading, Drainage, and Erosion Control

for

# EverStar Wetland Bank Project Aitkin County, Minnesota

Prepared for:

EverStar, LLC 9302 Interlachen Road Lake Shore, Minnesota 56468 Contact: Gayle Momchilovich Phone: 218-963-4515

| Prepared by:                               | 7699 Armgi<br>Edwn Praid<br>PHONE<br>FAX | Proletion Sevine, Inc.<br>mm Drive<br>a, 184 56344<br>902 837-8191<br>962 837-8192 |
|--------------------------------------------|------------------------------------------|------------------------------------------------------------------------------------|
| Project number:<br>Contoct: Eric J. Hansen | 200                                      | 4-7566