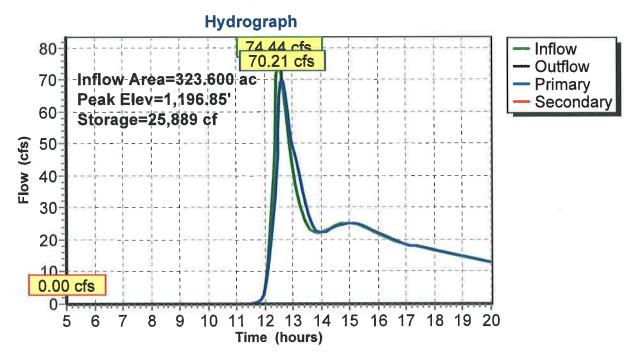

3.22 3.49 3.70 3.80                 |
|        |           |           | Disch. (cfs) 0.000 50.000 100.000 200.000 350.000 500.000 |
| #2     | Secondary | 1,197.30' | 60.0' long x 20.0' breadth Broad-Crested Rectangular Weir |
|        | •         |           | Head (feet) 0.20 0.40 0.60 0.80 1.00 1.20 1.40 1.60       |
|        |           |           | Coef. (English) 2.68 2.70 2.70 2.64 2.63 2.64 2.64 2.63   |

Primary OutFlow Max=70.07 cfs @ 12.64 hrs HW=1,196.85' (Free Discharge) 1=Special & User-Defined (Custom Controls 70.07 cfs)

Secondary OutFlow Max=0.00 cfs @ 5.00 hrs HW=1,194.20' (Free Discharge) 2=Broad-Crested Rectangular Weir (Controls 0.00 cfs)

Prepared by Wenck Associates
HydroCAD® 10.00 s/n 02201 © 2012 HydroCAD Software Solutions LLC

Page 34

#### Pond 4P: SW ditch



# EverStar Runoff Model Existing Conditions rev2013-09-1Type II 24-hr 10-yr Rainfall=4.00"

Prepared by Wenck Associates

Printed 9/19/2013

HydroCAD® 10.00 s/n 02201 © 2012 HydroCAD Software Solutions LLC

Page 35

# **Summary for Pond 5P: C ditch**

Inflow Area =

53.000 ac, 0.00% Impervious, Inflow Depth > 1.09" for 10-yr event 22.25 cfs @ 13.22 hrs, Volume= 4.793 af 22.25 cfs @ 13.23 hrs, Volume= 4.793 af, Atten= 0%, Lag= 0.3 Inflow 4.793 af, Atten= 0%, Lag= 0.3 min Outflow =

22.25 cfs @ 13.23 hrs, Volume= 4.793 af Primary

Routing by Stor-Ind method, Time Span= 5.00-20.00 hrs, dt= 0.05 hrs Peak Elev= 1,188.26' @ 13.23 hrs Surf.Area= 169 sf Storage= 47 cf

Plug-Flow detention time= 0.0 min calculated for 4.793 af (100% of inflow) Center-of-Mass det. time= 0.0 min (878.2 - 878.2)

|