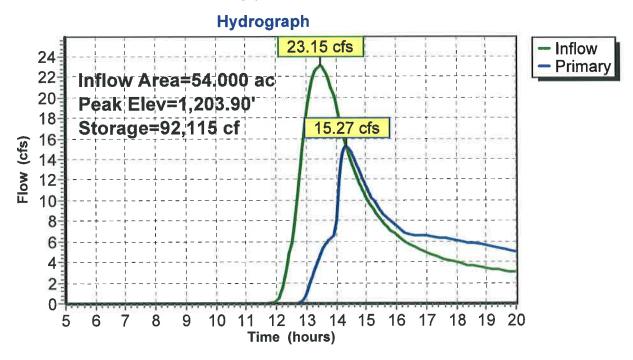

|
|                     |         |                      |                           |                        | '/ 1,202.06' S= -0.0397'/' Cc= 0.900 |
|                     |         |                      | ,                         | ow Area= 1.77 st       |                                      |
| #2                  | Primary | 1,203.80'            | 100.0' long               | x 10.0' breadth        | Broad-Crested Rectangular Weir       |

Head (feet) 0.20 0.40 0.60 0.80 1.00 1.20 1.40 1.60 Coef. (English) 2.49 2.56 2.70 2.69 2.68 2.69 2.67 2.64

Primary OutFlow Max=15.21 cfs @ 14.34 hrs HW=1,203.90' (Free Discharge)

-1=Culvert (Inlet Controls 7.02 cfs @ 3.97 fps)

-2=Broad-Crested Rectangular Weir (Weir Controls 8.19 cfs @ 0.80 fps)

Page 56

### Pond 6P: Road Ditch







# Board of County Commissioners Agenda Request



Requested Meeting Date: September 9, 2014

Title of Item: Testimony in Support of Enbridge Pipeline

| REGULAR AGENDA                                                                                                     | Action Requested:                                          | ✓ Direction Requested                                                 |
|--------------------------------------------------------------------------------------------------------------------|------------------------------------------------------------|-----------------------------------------------------------------------|
| CONSENT AGENDA                                                                                                     | Approve/Deny Motion