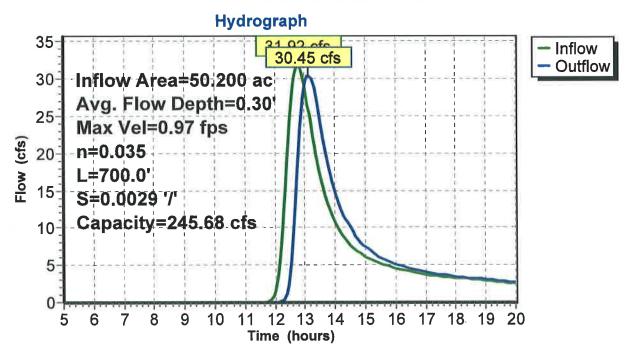

s LLC

Page 47

# Summary for Reach 8R: New swale to river

Inflow Area =

50.200 ac, 0.00% Impervious, Inflow Depth > 1.29" for 100-yr event

Inflow Outflow

31.92 cfs @ 12.80 hrs, Volume= 30.45 cfs @ 13.14 hrs, Volume= 5.405 af

5.250 af, Atten= 5%, Lag= 20.6 min

Routing by Stor-Ind+Trans method, Time Span= 5.00-20.00 hrs, dt= 0.05 hrs

Max. Velocity= 0.97 fps, Min. Travel Time= 12.0 min

Avg. Velocity = 0.51 fps, Avg. Travel Time= 23.0 min

Peak Storage= 21,935 cf @ 12.94 hrs Average Depth at Peak Storage= 0.30'

Bank-Full Depth= 1.00' Flow Area= 120.0 sf, Capacity= 245.68 cfs

100.00' x 1.00' deep channel, n= 0.035

Side Slope Z-value= 20.0 '/' Top Width= 140.00'

Length= 700.0' Slope= 0.0029 '/'

Inlet Invert= 1,200.00', Outlet Invert= 1,198.00'



#### Reach 8R: New swale to river



# EverStar Runoff Model Proposed Conditions rev2013-09ype // 24-hr 100-yr Rainfall=5.70"

Prepared by Wenck Associates

Printed 9/19/2013

HydroCAD® 10.00 s/n 02201 © 2012 HydroCAD Software Solutions LLC

Page 48

### Summary for Reach 9R: New swale to river

Inflow Area =

144,100 ac, 0.00% Impervious, Inflow Depth > 1.42" for 100-yr event

Inflow Outflow

63.92 cfs @ 13.35 hrs, Volume= 59.75 cfs @ 13.92 hrs, Volume= 17.096 af

16.160 af, Atten= 7%, Lag= 34.1 min

Routing by Stor-Ind+Trans method, Time Span= 5.00-20.00 hrs, dt= 0.05 hrs

Max. Velocity= 1.00 fps, Min. Travel Time= 20.1 min Avg. Velocity = 0.55 fps, Avg. Travel Time= 36.2 min

Peak Storage= 71,952 cf @ 13.58 hrs Average Depth at Peak Storage= 0.54' Bank-Full Depth= 1.00' Flow Area= 120.0 sf, Capacity= 172.99 cfs

100.00'