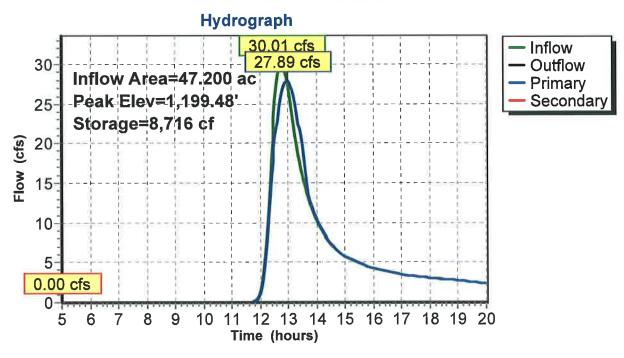

|         | 1,200.20' | 150.0' long x 8.0' breadth Broad-Crested Rectangular Weir            |
|        | •       | •         | Head (feet) 0.20 0.40 0.60 0.80 1.00 1.20 1.40 1.60 1.80 2.00        |
|        |         |           | 2.50 3.00 3.50 4.00 4.50 5.00 5.50                                   |
|        |         |           | Coef. (English) 2.43 2.54 2.70 2.69 2.68 2.68 2.66 2.64 2.64         |
|        |         |           | 2,64 2.65 2.65 2.66 2.66 2.68 2.70 2.74                              |

Primary OutFlow Max=27.87 cfs @ 12.98 hrs HW=1,199.48' (Free Discharge)
1=Culvert (Barrel Controls 27.87 cfs @ 5.68 fps)

Secondary OutFlow Max=0.00 cfs @ 5.00 hrs HW=1,195.65' (Free Discharge)
—2=Broad-Crested Rectangular Weir( Controls 0.00 cfs)

Page 50

### Pond 1P: NE ditch



# EverStar Runoff Model Proposed Conditions rev2013-09ype | 24-hr 100-yr Rainfall=5.70"

Prepared by Wenck Associates

Printed 9/19/2013

HydroCAD® 10.00 s/n 02201 © 2012 HydroCAD Software Solutions LLC

Page 51

# **Summary for Pond 3P: S Central ditch**

69.000 ac, 0.00% Impervious, Inflow Depth > 2.22" for 100-yr event Inflow Area =

12,792 af Inflow =

12.692 af, Atten= 0%, Lag= 0.6 min Outflow

97.62 cfs @ 12.55 hrs, Volume= 97.59 cfs @ 12.56 hrs, Volume= 18.46 cfs @ 12.56 hrs, Volume= 7.138 af Primary = 79.13 cfs @ 12.56 hrs, Volume= 5.554 af Secondary =

Routing by Stor-Ind method, Time Span= 5.00-20.00 hrs, dt= 0.05 hrs Peak Elev= 1,198.10' @ 12.56 hrs Surf.Area= 15,435 sf Storage= 20,649 cf

Plug-Flow detention time= 9.4 min calculated for 12.650 af (99% of inflow) Center-of-Mas