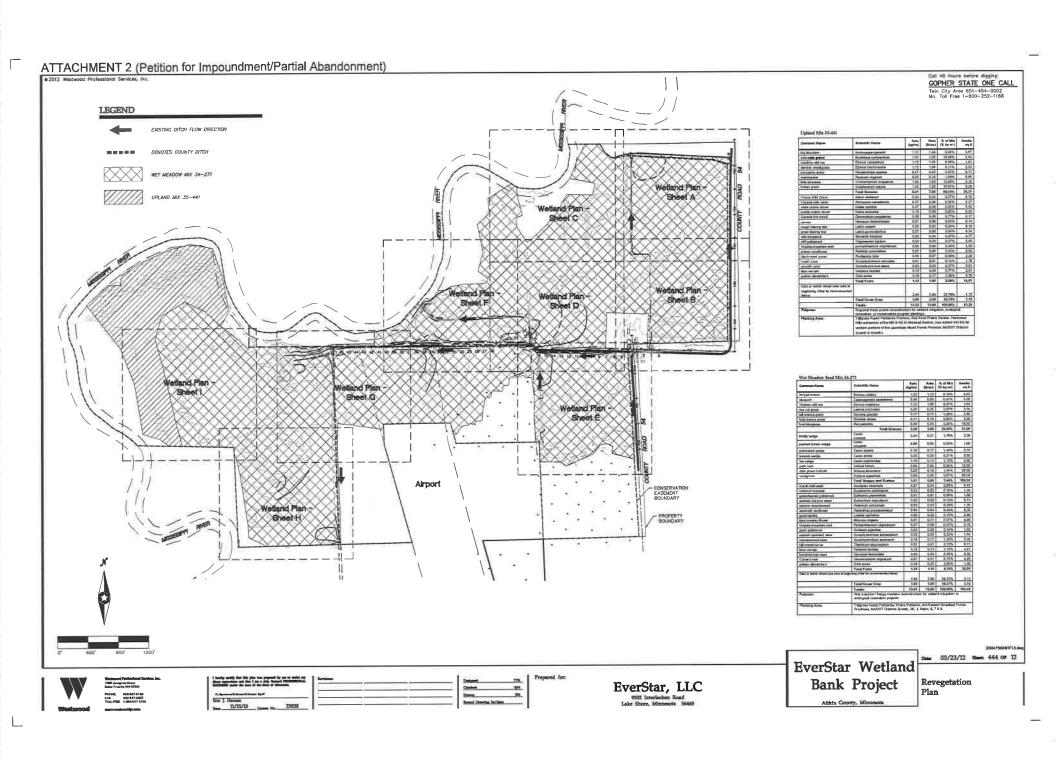

11/15/13

8/3/13 - UPDA'Z PLAN PER HIGHSLOST 11/15/15 - PER RESILLATORY CONJUNTS

EXISTING PROFILE

TOPSOIL EXCAVATION

-BOTTOM OF EXISTING

PROPOSED PROFILE

PRIVATE DITCH PLUC

INCREASE FILL DEPTH BY 10%)

-PLACED STRUCTURAL FILL

BOTTOM OF EXISTING

THE INTO EXISTING ELEVATION

EverStar, LLC
9902 Interlachen Road
Lake Shore, Minneson 56468

EverStar Wetland Bank Project

Wetland Construction Details

Dain 03/23/12 Speek 3 OF 12





















ATTACHMENT 2 (Petition for Impoundment/Partial Abandonment)

COPHER STATE ONE CALL
Twin City Area 651-454-0002
Mn. Toll Free 1-800-252-1166



Bric J. Hernam Day 09/03/13

EverStar, LLC 9502 Interlation Road Lake Shore, Minnesota 56468

EverStar Wetland Subsurface Clay Bank Project

Altkin County, Minnesota

Barrier Construction Detail











5D Part 2

Wenck Associates, Inc. 1802 Wooddale Drive Suite 100 Woodbury, MN 55125-2937

(651) 294-4580 Fax (651) 228-1969 wenckmp@wenck.com www.wenck.com

## **TECHNICAL MEMORANDUM**

TO:

Eric Hansen, PE, Westwood Professional Services

FROM:

Joel Toso, PE

DATE:

September 25, 2013

**SUBJECT:** 

EverStar Wetland Bank Hydrologic Analysis

This technical memo presents the hydrologic analysis performed for the EverStar Wetland Bank just north of the airport near Aitkin, Minnesota. The project involves modifying existing ditches on site to reestablish the hydrology that previously supplied the wetlands of the area.

We have analyzed the site runoff from three rain events; a typical 2-year storm of 2.6-inches, the 10-year flood event of 4.0-inches, and the 100-year flood event of