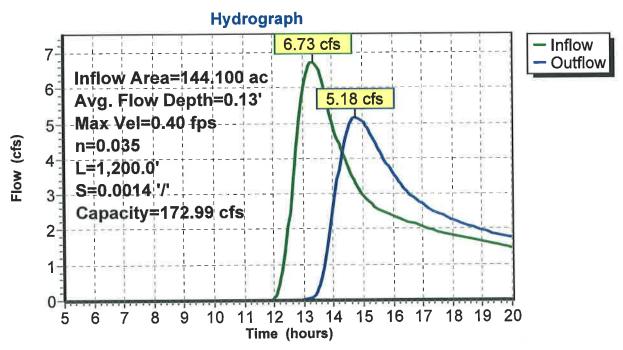

ns LLC

Page 12

### Summary for Reach 9R: New swale to river

Inflow Area = 144.100 ac, 0.00% Impervious, Inflow Depth > 0.16" for 2-yr event

Inflow = 6.73 cfs @ 13.33 hrs, Volume= 1.863 af

Outflow = 5.18 cfs @ 14.77 hrs, Volume= 1.572 af, Atten= 23%, Lag= 86.9 min

Routing by Stor-Ind+Trans method, Time Span= 5.00-20.00 hrs, dt= 0.05 hrs

Max. Velocity= 0.40 fps, Min. Travel Time= 50.3 min Avg. Velocity = 0.28 fps, Avg. Travel Time= 71.0 min

Peak Storage= 15,634 cf @ 13.94 hrs Average Depth at Peak Storage= 0.13' Bank-Full Depth= 1.00' Flow Area= 120.0 sf, Capacity= 172.99 cfs

100.00' x 1.00' deep channel, n= 0.035 Side Slope Z-value= 20.0 '/' Top Width= 140.00' Length= 1,200.0' Slope= 0.0014 '/' Inlet Invert= 1,198.70', Outlet Invert= 1,197.00'

‡

### Reach 9R: New swale to river



# EverStar Runoff Model Proposed Conditions rev2013-09-Type // 24-hr 2-yr Rainfall=2.60"

Prepared by Wenck Associates

Printed 9/19/2013

HydroCAD® 10.00 s/n 02201 © 2012 HydroCAD Software Solutions LLC

Page 13

### Summary for Pond 1P: NE ditch

Inflow Area = 47.200 ac, 0.00% Impervious, Inflow Depth > 0.10" for 2-yr event 1.05 cfs @ 13.27 hrs, Volume= 0.400 af

Outflow = 1.05 cfs @ 13.30 hrs, Volume= 0.399 af, Atten= 0%, Lag= 1.6 min

Primary = 1.05 cfs @ 13.30 hrs, Volume= 0.399 af Secondary = 0.00 cfs @ 5.00 hrs, Volume= 0.000 af

Routing by Stor-Ind method, Time Span= 5.00-20.00 hrs, dt= 0.05 hrs Peak Elev= 1,196.29' @ 13.30 hrs Surf.Area= 271 sf Storage= 86 cf

Plug-Flow detention time= 1.5 min calculated for 0.398 af (99% of inflow)

Center-of-Mass det. time= 0.9 min ( 939.5 - 9