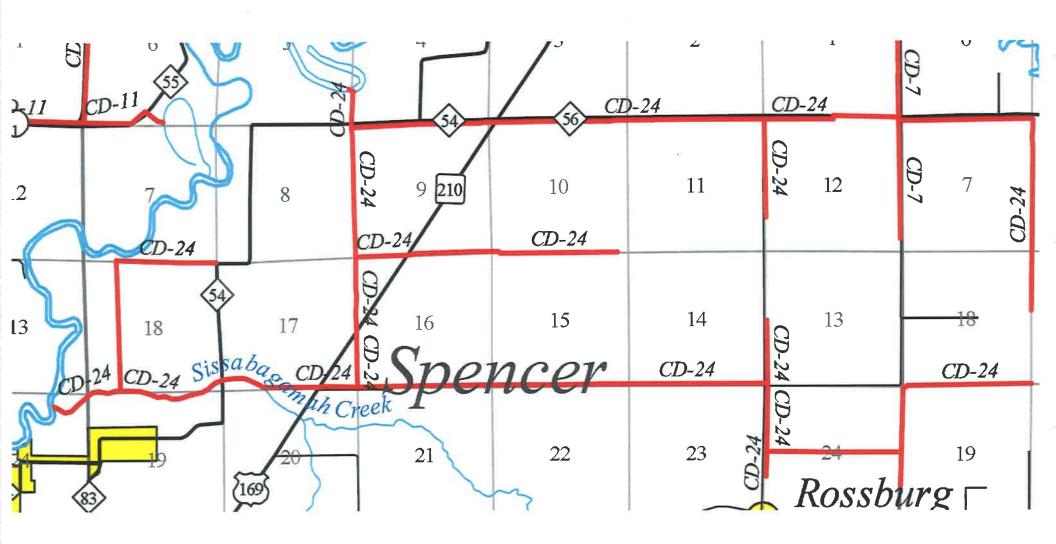

o impound and divert drainage system waters under statute section 103E.227 versus granting a petition for partial abandonment under 103E.806. When a

portion of a drainage system is abandoned, the responsibility of the drainage authority for that part of the drainage system ends. When authority is granted to modify a drainage system, the drainage authority retains jurisdiction over the modification and may require the petitioner to maintain modification under the drainage code.

25. Therefore, in the alternative, if the Drainage Authority finds it to be in the public interest, EverStar petitions for partial abandonment of the branch of CD 24 on its property.

Respectfully Submitted,

**EverStar, LLC** 

By A D WW Travis D. Mills, its President

9302 Interlachen Road

Lake Shore, MN 56468







ATTACHMENT 1 (Petition for Impoundment/Partial Abandonment

# Construction Plans

for

Grading, Drainage, and Erosion Control

for

# EverStar Wetland Bank Project Aitkin County, Minnesota

Prepared for:

EverStar, LLC 9302 Interlachen Road Lake Shore, Minnesota 56468 Contact: Gayle Momchilovich Phone: 218-963-4515

| Prepared by:                               | 7699 Armgi<br>Edwn Praid<br>PHONE<br>FAX | Proletion Sevine, Inc.<br>mm Drive<br>a, 184 56344<br>902 837-8191<br>962 837-8192 |
|--------------------------------------------|------------------------------------------|------------------------------------------------------------------------------------|
| Project number:<br>Contoct: Eric J. Hansen | 200                                      | 4-7566