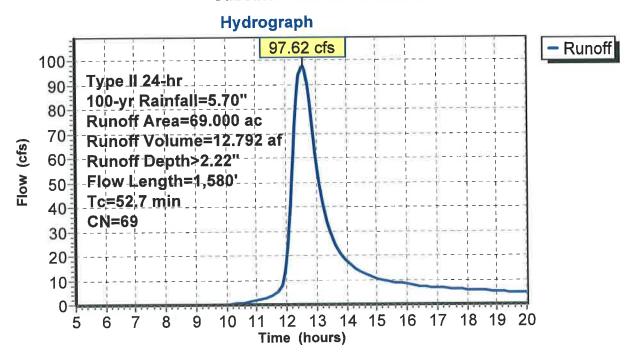

an= 5.00-20.00 hrs, dt= 0.05 hrs Type II 24-hr 100-yr Rainfall=5.70"

|   | Area        | (ac) | CN    | Desc             | cription             |                   |               |  |
|---|-------------|------|-------|------------------|----------------------|-------------------|---------------|--|
|   | 69.         | .000 | 69    | Past             | ure/grassl           | and/range,        | Fair, HSG B   |  |
| - | 69.         | 000  |       | 100.             | 00% Pervi            | ous Area          |               |  |
|   | Tc<br>(min) | Leng | 39.50 | Slope<br>(ft/ft) | Velocity<br>(ft/sec) | Capacity<br>(cfs) | Description   |  |
| * | 52.7        | 1.58 |       |                  | 0.50                 |                   | Direct Entry, |  |

#### Subcatchment 3S: S Central



Page 42

#### **Summary for Subcatchment 4S: SW**

Runoff

75.00 cfs @ 12.40 hrs, Volume=

8.389 af, Depth> 1.68"

Runoff by SCS TR-20 method, UH=SCS, Time Span= 5.00-20.00 hrs, dt= 0.05 hrs Type II 24-hr 100-yr Rainfall=5.70"

| 7= | Area  | (ac) | CN | Desc    | cription    |            |               |  |
|----|-------|------|----|---------|-------------|------------|---------------|--|
|    | 20.   | 000  | 49 | Past    | ure/grassla | and/range, | Fair, HSG A   |  |
|    | 40.   | 000  | 69 | Past    | ure/grassla | and/range, | Fair, HSG B   |  |
|    | 60.   | 000  | 62 | Weig    | hted Aver   | age        |               |  |
|    | 60.   | 000  |    | 100.    | 00% Pervi   | ous Area   |               |  |
|    | Тс    | Leng | th | Slope   | Velocity    | Capacity   | Descript