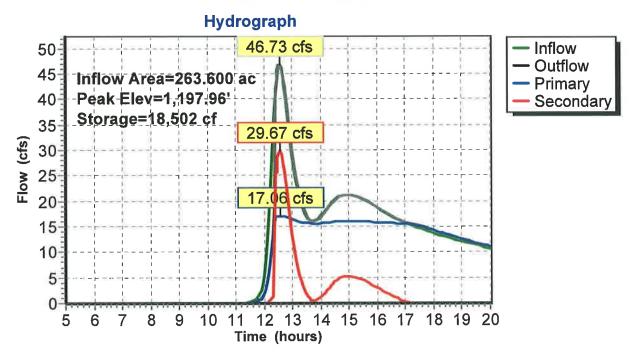

I | nvert= 1,195.37   | 7' / 1,195.48' S= -0.0055 '/' Cc= 0.900 |
|           |          |             | n= 0.  | 024, Flo   | w Area= 4.91 s    | f                                       |
| #2        | Secondar | y 1,197.80' | 180.0  | o' long >  | 20.0' breadth     | Broad-Crested Rectangular Weir          |
|           |          | ,           |        |            |                   | 0.80 1.00 1.20 1.40 1.60                |

Coef. (English) 2.68 2.70 2.70 2.64 2.63 2.64 2.64 2.63

Primary OutFlow Max=17.06 cfs @ 12.59 hrs HW=1,197.96' (Free Discharge)
1=Culvert (Barrel Controls 17.06 cfs @ 4.18 fps)

Secondary OutFlow Max=29.52 cfs @ 12.59 hrs HW=1,197.96' (Free Discharge) 2=Broad-Crested Rectangular Weir (Weir Controls 29.52 cfs @ 1.06 fps)

Page 32

#### Pond 3P: S Central ditch



# EverStar Runoff Model Existing Conditions rev2013-09-1Type II 24-hr 10-yr Rainfall=4.00"

Prepared by Wenck Associates

Printed 9/19/2013

HydroCAD® 10.00 s/n 02201 © 2012 HydroCAD Software Solutions LLC

Page 33

# **Summary for Pond 4P: SW ditch**

323.600 ac, 0.00% Impervious, Inflow Depth > 0.59" for 10-yr event 74.44 cfs @ 12.52 hrs, Volume= 15.838 af Inflow Area =

Inflow

15.820 af, Atten= 6%, Lag= 7.6 min Outflow = 70.21 cfs @ 12.64 hrs, Volume=

70.21 cfs @ 12.64 hrs, Volume= 15.820 af Primary 0.00 cfs @ 5.00 hrs, Volume= 0.000 af Secondary =

Routing by Stor-Ind method, Time Span= 5.00-20.00 hrs, dt= 0.05 hrs Peak Elev= 1,196.85' @ 12.64 hrs Surf.Area= 19,535 sf Storage= 25,889 cf

Plug-Flow detention time= 3.4 min calculated for 15.767 af (100% of inflow) Center-of-Mass det.