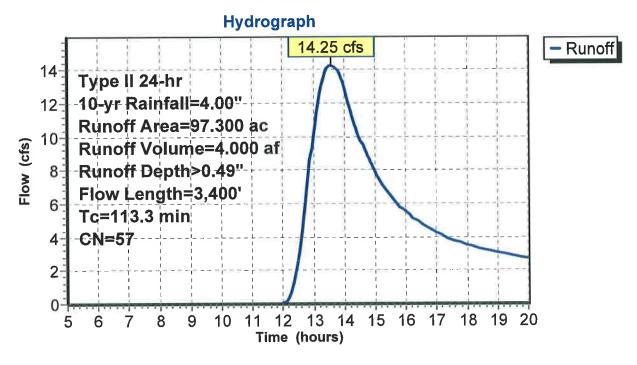

---|----|----------------|-------------|---------------|-------------|--|--|--|
| Т | 58.   | 400     | 49 | Past           | ure/grassla | and/range,    | Fair, HSG A |  |  |  |
|   | 38.   | 900     | 69 | Past           | ure/grassla | and/range,    | Fair, HSG B |  |  |  |
|   | 97.   | 300     | 57 | Weig           | hted Aver   | age           |             |  |  |  |
|   | 97.   | 300     |    | 100.           | 00% Pervi   | ous Area      |             |  |  |  |
|   | Тс    | Leng    | th | Slope          | Velocity    | Capacity      | Description |  |  |  |
| - | (min) | (fee    |    | (ft/ft)        | (ft/sec)    | (cfs)         | ·           |  |  |  |
| - | 113.3 | 3 3,400 |    | 0.50           |             | Direct Entry, |             |  |  |  |

#### Subcatchment 6S: SE



Prepared by Wenck Associates

Printed 9/19/2013

HydroCAD® 10.00 s/n 02201 © 2012 HydroCAD Software Solutions LLC

Page 27

# **Summary for Subcatchment 7S: NE**

Runoff

10.53 cfs @ 12.86 hrs, Volume=

2.147 af, Depth> 0.51"

Runoff by SCS TR-20 method, UH=SCS, Time Span= 5.00-20.00 hrs, dt= 0.05 hrs Type II 24-hr 10-yr Rainfall=4.00"

|   | Area  | (ac)  | CN                                        | Desc      | ription              |                   |             |  |  |
|---|-------|-------|-------------------------------------------|-----------|----------------------|-------------------|-------------|--|--|
| - | 30.   | 100   | 49                                        | Past      | ure/grassla          | and/range,        | Fair, HSG A |  |  |
|   | 20.   | 100   | ) 69 Pasture/g