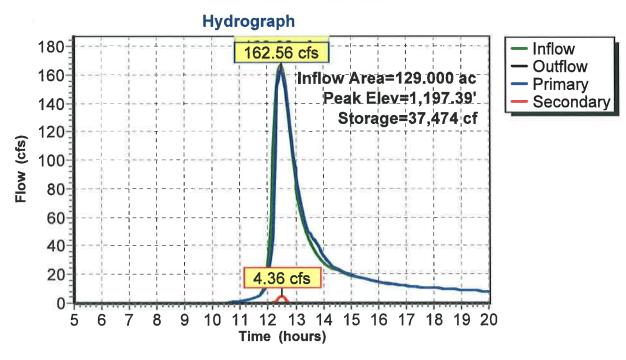

|                   |                           | 3.49 3.70 3.80                 |
|                     |         |                      | Disc      | h. (cfs)(         | 0.000 50.000 10           | 00.000 200.000 350.000 500.000 |

60.0' long x 20.0' breadth Broad-Crested Rectangular Weir

Head (feet) 0.20 0.40 0.60 0.80 1.00 1.20 1.40 1.60 Coef. (English) 2.68 2.70 2.70 2.64 2.63 2.64 2.64 2.63

Primary OutFlow Max=162.33 cfs @ 12.49 hrs HW=1,197.39' (Free Discharge) —1=Special & User-Defined (Custom Controls 162.33 cfs)

Secondary OutFlow Max=4.22 cfs @ 12.49 hrs HW=1,197.39' (Free Discharge) 2=Broad-Crested Rectangular Weir (Weir Controls 4.22 cfs @ 0.80 fps)

Printed 9/19/2013

Prepared by Wenck Associates
HydroCAD® 10.00 s/n 02201 © 2012 HydroCAD Software Solutions LLC

Page 54





# EverStar Runoff Model Proposed Conditions rev2013-09ype || 24-hr 100-yr Rainfall=5.70"

Prepared by Wenck Associates

Printed 9/19/2013

HydroCAD® 10.00 s/n 02201 © 2012 HydroCAD Software Solutions LLC

Page 55

# **Summary for Pond 6P: Road Ditch**

54,000 ac, 0.00% Impervious, Inflow Depth > 1.25" for 100-yr event Inflow Area =

5.638 af Inflow =

23.15 cfs @ 13.47 hrs, Volume= 15.27 cfs @ 14.34 hrs, Volume= 15.27 cfs @ 14.34 hrs, Volume= 4.258 af, Atten= 34%, Lag= 52.0 min Outflow =

4.258 af Primary =

Routing by Stor-Ind method, Time Span= 5.00-20.00 hrs, dt= 0.05 hrs

Peak Elev= 1,203.90' @ 14.34 hrs Surf.Area= 63,776 sf Storage= 92,115 cf

Plug-Flow detention time= 133.1 min calculated for 4.258 af (76% of inflow)

Center-of-Mass det. time= 77.3 min ( 972.1 - 894.7 )

| Volume