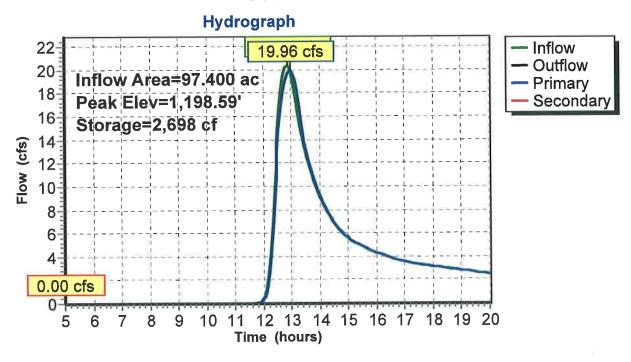

|
|                                  |         |                      | Inlet / Ou     | CMP, projecting, no<br>tlet Invert= 1,195.65<br>Flow Area= 4.91 s | o headwall, Ke= 0.900<br>5' / 1,195.65' S= 0.0000 '/' Cc= 0.900<br>if |

2.50 3.00 3.50 4.00 4.50 5.00 5.50

2,64 2.65 2.65 2.66 2.66 2.68 2.70 2.74

1,200.20' 150.0' long x 8.0' breadth Broad-Crested Rectangular Weir

Head (feet) 0.20 0.40 0.60 0.80 1.00 1.20 1.40 1.60 1.80 2.00

Coef. (English) 2.43 2.54 2.70 2.69 2.68 2.68 2.66 2.64 2.64

Primary OutFlow Max=19.94 cfs @ 12.98 hrs HW=1,198.59' (Free Discharge)
—1=Culvert (Barrel Controls 19.94 cfs @ 4.36 fps)

Secondary OutFlow Max=0.00 cfs @ 5.00 hrs HW=1,195.65' (Free Discharge)

—2=Broad-Crested Rectangular Weir( Controls 0.00 cfs)

Page 30

#### Pond 1P: NE ditch



#### EverStar Runoff Model Existing Conditions rev2013-09-1Type II 24-hr 10-yr Rainfall=4.00" Printed 9/19/2013

Prepared by Wenck Associates

HydroCAD® 10.00 s/n 02201 © 2012 HydroCAD Software Solutions LLC

Page 31

# Summary for Pond 3P: S Central ditch

263,600 ac. 0.00% Impervious, Inflow Depth > 0.56" for 10-yr event Inflow Area = 46.77 cfs @ 12.58 hrs, Volume= 12.343 af Inflow 12.094 af, Atten= 0%, Lag= 0.7 min 46.73 cfs @ 12.59 hrs, Volume= Outflow = 9.718 af

17.06 cfs @ 12.59 hrs, Volume= 29.67 cfs @ 12.59 hrs, Volume= Primary = 2.376 af Secondary =

Routing by Stor-Ind method, Time Span= 5.00-20.00 hrs, dt= 0.05 hrs Peak Elev= 1.197.96' @ 12.59 hrs Surf.Area= 14,586 sf Storage= 18,502 cf

Plug-Flow detention time= 13.8 min calculated for 12.054 af (98% of inflow) Center-of-Mas