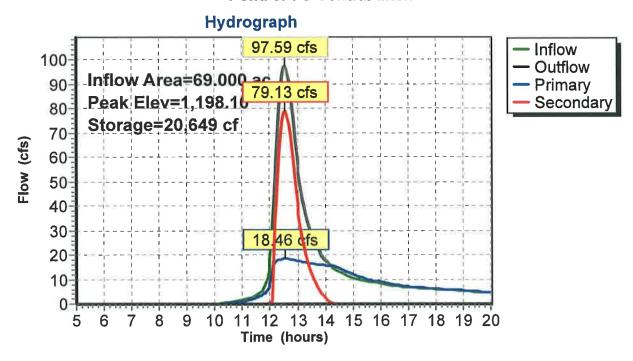

utlet Invert= 1,195.37' / 1,195.48' S= -0.0055 '/' Cc= 0.900 |
|        |           |           | n= 0.024, Flow Area= 4.91 sf                                          |
| #2     | Secondary | 1,197.80' | 180.0' long x 20.0' breadth Broad-Crested Rectangular Weir            |
|        | •         | ·         | Head (feet) 0.20 0.40 0.60 0.80 1.00 1.20 1.40 1.60                   |
|        |           |           | Coef (English) 2.68 2.70 2.70 2.64 2.63 2.64 2.63                     |

Primary OutFlow Max=18.45 cfs @ 12.56 hrs HW=1,198.10' (Free Discharge) 1=Culvert (Barrel Controls 18.45 cfs @ 4.29 fps)

Secondary OutFlow Max=78.86 cfs @ 12.56 hrs HW=1,198.10' (Free Discharge) = 2=Broad-Crested Rectangular Weir (Weir Controls 78.86 cfs @ 1.47 fps)

Page 52

### Pond 3P: S Central ditch



### EverStar Runoff Model Proposed Conditions rev2013-09ype || 24-hr 100-yr Rainfall=5.70" Printed 9/19/2013

Prepared by Wenck Associates

#2

Secondary

1,197.30'

HydroCAD® 10.00 s/n 02201 © 2012 HydroCAD Software Solutions LLC

Page 53

# Summary for Pond 4P: SW ditch

129,000 ac, 0,00% Impervious, Inflow Depth > 1.96" for 100-yr event Inflow Area =

167.15 cfs @ 12.48 hrs, Volume= 21.081 af Inflow

21.077 af, Atten= 0%, Lag= 0.6 min Outflow =

166.92 cfs @ 12.49 hrs, Volume= 162.56 cfs @ 12.49 hrs, Volume= 20.973 af Primary 4.36 cfs @ 12.49 hrs, Volume= 0.104 af Secondary =

Routing by Stor-Ind method, Time Span= 5.00-20.00 hrs, dt= 0.05 hrs Peak Elev= 1,197.39' @ 12.49 hrs Surf.Area= 23,502 sf Storage= 37,474 cf

Plug-Flow detention time= 3.8 min calculated for 21.007 af (100% of i