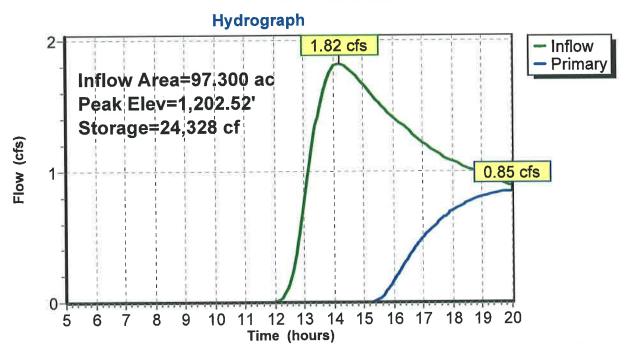

o headwall, Ke= 0.900                      |
|        |         |           | Inlet / Outlet Invert= 1,200.67' / 1,202.06' S= -0.0397' /' Cc= 0.900 |
|        |         |           | n= 0.024, Flow Area= 1.77 sf                                          |
| #2     | Primary | 1,203.80' | 100.0' long x 10.0' breadth Broad-Crested Rectangular Weir            |
|        | •       |           | Head (feet) 0.20 0.40 0.60 0.80 1.00 1.20 1.40 1.60                   |
|        |         |           | Coef. (English) 2.49 2.56 2.70 2.69 2.68 2.69 2.67 2.64               |

263,850

Primary OutFlow Max=0.85 cfs @ 20.00 hrs HW=1,202.52' (Free Discharge)

-1=Culvert (Inlet Controls 0.85 cfs @ 1.83 fps)

100,000

-2=Broad-Crested Rectangular Weir (Controls 0.00 cfs)

Page 20

#### Pond 6P: Road Ditch



Prepared by Wenck Associates

HydroCAD® 10.00 s/n 02201 © 2012 HydroCAD Software Solutions LLC

Page 21

# Summary for Subcatchment 1S: NE

Runoff

9.90 cfs @ 12.86 hrs, Volume=

2.018 af, Depth> 0.51"

Runoff by SCS TR-20 method, UH=SCS, Time Span= 5.00-20.00 hrs, dt= 0.05 hrs Type II 24-hr 10-yr Rainfall=4.00"

| Area        | (ac)  | CN | Desc             | ription              |                   |               |  |
|-------------|-------|----|------------------|----------------------|-------------------|---------------|--|
| 28.         | 300   | 49 |                  |                      |                   | Fair, HSG A   |  |
| 18.         | 900   | 69 | Past             | ure/grassla          | and/range,        | Fair, HSG B   |  |
| 47.         | 200   | 57 | Weig