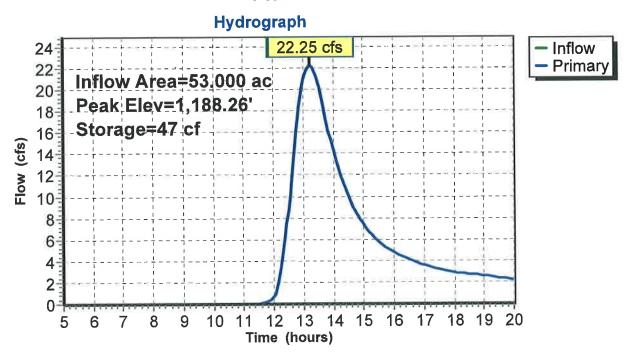

|
|        |         |           | Disch. (cfs) 0.000 40.000 133.000 300.000 550.000             |
| #2     | Primary | 1,198.00' | 200.0' long x 8.0' breadth Broad-Crested Rectangular Weir     |
|        | •       |           | Head (feet) 0.20 0.40 0.60 0.80 1.00 1.20 1.40 1.60 1.80 2.00 |
|        |         |           | 2.50 3.00 3.50 4.00 4.50 5.00 5.50                            |
|        |         |           | Coef. (English) 2.43 2.54 2.70 2.69 2.68 2.68 2.66 2.64 2.64  |
|        |         |           | 2.64 2.65 2.65 2.66 2.66 2.68 2.70 2.74                       |

Primary OutFlow Max=22.23 cfs @ 13.23 hrs HW=1,188.26' (Free Discharge)

-1=Ditch Flow (Custom Controls 22.23 cfs)

-2=Broad-Crested Rectangular Weir (Controls 0.00 cfs)

Page 36

#### Pond 5P: C ditch



# EverStar Runoff Model Existing Conditions rev2013-09-1Type II 24-hr 10-yr Rainfall=4.00" Printed 9/19/2013

Prepared by Wenck Associates

HydroCAD® 10.00 s/n 02201 © 2012 HydroCAD Software Solutions LLC

Page 37

# **Summary for Pond 6P: Road Ditch**

Inflow Area =

97.300 ac, 0.00% Impervious, Inflow Depth > 0.49" for 10-yr event 14.25 cfs @ 13.59 hrs, Volume= 4.000 af

Inflow

5.95 cfs @ 15.75 hrs, Volume=

2,812 af, Atten= 58%, Lag= 129.6 min

Outflow =

Primary

5.95 cfs @ 15.75 hrs, Volume=

2.812 af

Routing by Stor-Ind method, Time Span= 5.00-20.00 hrs, dt= 0.05 hrs

Peak Elev= 1,203.59' @ 15.75 hrs Surf.Area= 57,868 sf Storage= 73,269 cf

Plug-Flow detention time= 154.1 min calculated for 2.812 af (70% of inflow)

Center-of-Mass det. time= 88.1 min (1,002.2 - 914.1)

| Volume |