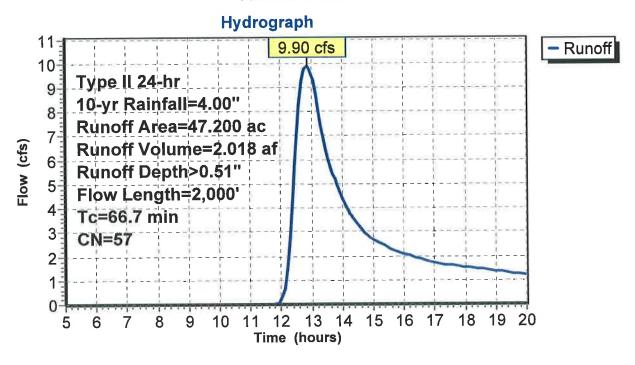

|  |
|-------------|-------|----|------------------|----------------------|-------------------|---------------|--|
| 28.         | 300   | 49 |                  |                      |                   | Fair, HSG A   |  |
| 18.         | 900   | 69 | Past             | ure/grassla          | and/range,        | Fair, HSG B   |  |
| 47.         | 200   | 57 | Weig             | hted Aver            | age               |               |  |
| 47.         | 200   |    | 100.             | 00% Pervi            | ous Area          |               |  |
| Tc<br>(min) | Lengt |    | Slope<br>(ft/ft) | Velocity<br>(ft/sec) | Capacity<br>(cfs) | Description   |  |
| 66.7        | 2,00  | Ō  |                  | 0.50                 |                   | Direct Entry, |  |

# Subcatchment 1S: NE



Page 22

# **Summary for Subcatchment 2S: SE**

Runoff

14.25 cfs @ 13.59 hrs, Volume=

4.000 af, Depth> 0.49"

Runoff by SCS TR-20 method, UH=SCS, Time Span= 5.00-20.00 hrs, dt= 0.05 hrs Type II 24-hr 10-yr Rainfall=4.00"

|    | Area        | (ac)          | CN | Desc             | ription              |                   |               |  |
|----|-------------|---------------|----|------------------|----------------------|-------------------|---------------|--|
| .0 | 58.         | 400           | 49 | Past             | ure/grassla          | and/range,        | Fair, HSG A   |  |
|    | 38.         | 900           | 69 | Past             | ure/grassla          | and/range,        | Fair, HSG B   |  |
| -  | 97.         | 300           | 57 | Weig             | hted Aver