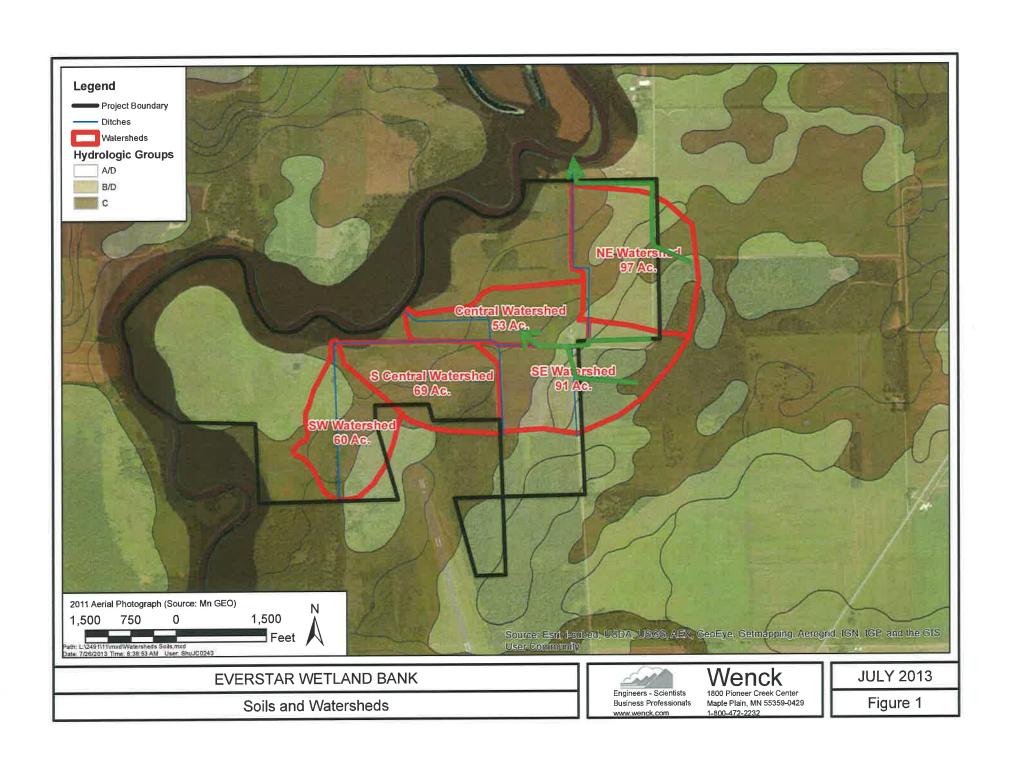

11/15/13

8/3/13 - UPDA'Z PLAN PER HIGHSLOST 11/15/15 - PER RESILLATORY CONJUNTS

EXISTING PROFILE

TOPSOIL EXCAVATION

-BOTTOM OF EXISTING

PROPOSED PROFILE

PRIVATE DITCH PLUC

INCREASE FILL DEPTH BY 10%)

-PLACED STRUCTURAL FILL

BOTTOM OF EXISTING

THE INTO EXISTING ELEVATION

EverStar, LLC
9902 Interlachen Road
Lake Shore, Minneson 56468

EverStar Wetland Bank Project

Wetland Construction Details

Dain 03/23/12 Speek 3 OF 12





















ATTACHMENT 2 (Petition for Impoundment/Partial Abandonment)

COPHER STATE ONE CALL
Twin City Area 651-454-0002
Mn. Toll Free 1-800-252-1166



Bric J. Hernam Day 09/03/13

EverStar, LLC 9502 Interlation Road Lake Shore, Minnesota 56468

EverStar Wetland Subsurface Clay Bank Project

Altkin County, Minnesota

Barrier Construction Detail











5D Part 2

Wenck Associates, Inc. 1802 Wooddale Drive Suite 100 Woodbury, MN 55125-2937

(651) 294-4580 Fax (651) 228-1969 wenckmp@wenck.com www.wenck.com

## **TECHNICAL MEMORANDUM**

TO:

Eric Hansen, PE, Westwood Professional Services

FROM:

Joel Toso, PE

DATE:

September 25, 2013

**SUBJECT:** 

EverStar Wetland Bank Hydrologic Analysis

This technical memo presents the hydrologic analysis performed for the EverStar Wetland Bank just north of the airport near Aitkin, Minnesota. The project involves modifying existing ditches on site to reestablish the hydrology that previously supplied the wetlands of the area.

We have analyzed the site runoff from three rain events; a typical 2-year storm of 2.6-inches, the 10-year flood event of 4.0-inches, and the 100-year flood event of 5.