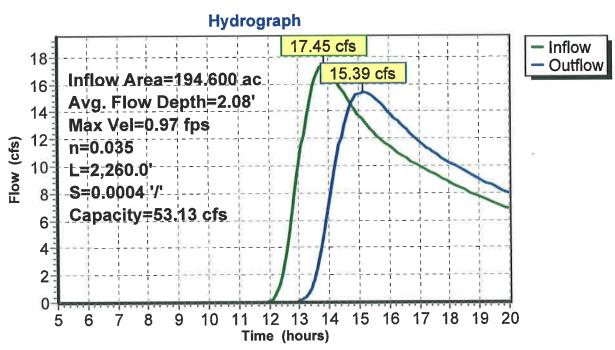

|  |  |

#### Subcatchment 7S: NE



Page 28

# Summary for Reach 7R: SE ditch

Inflow Area = 194.600 ac, 0.00% Impervious, Inflow Depth > 0.42" for 10-yr event

Inflow = 17.45 cfs @ 13.85 hrs, Volume= 6.812 af

Outflow = 15.39 cfs @ 15.13 hrs, Volume= 5.930 af, Atten= 12%, Lag= 76.9 min

Routing by Stor-Ind+Trans method, Time Span= 5.00-20.00 hrs, dt= 0.05 hrs

Max. Velocity= 0.97 fps, Min. Travel Time= 38.8 min Avg. Velocity = 0.80 fps, Avg. Travel Time= 47.3 min

Peak Storage= 35,827 cf @ 14.49 hrs Average Depth at Peak Storage= 2.08' Bank-Full Depth= 3.50' Flow Area= 40.1 sf, Capacity= 53.13 cfs

2.00' x 3.50' deep channel, n= 0.035 Side Slope Z-value= 2.7 '/' Top Width= 20.90' Length= 2,260.0' Slope= 0.0004 '/' Inlet Invert= 1,196.40', Outlet Invert= 1,195.40'



Reach 7R: SE ditch



# EverStar Runoff Model Existing Conditions rev2013-09-1Type II 24-hr 10-yr Rainfall=4.00"

Prepared by Wenck Associates

#2

Secondary

Printed 9/19/2013

HydroCAD® 10.00 s/n 02201 © 2012 HydroCAD Software Solutions LLC

Page 29

# Summary for Pond 1P: NE ditch

Inflow Area = 97.400 ac, 0.00% Impervious, Inflow Depth > 0.51" for 10-yr event

Inflow = 20.42 cfs @ 12.86 hrs, Volume= 4.165 af

Outflow = 19.96 cfs @ 12.98 hrs, Volume= 4.161 af, Atten= 2%, Lag= 6.9 min

Primary = 19.96 cfs @ 12.98 hrs, Volume= 4.161 af Secondary = 0.00 cfs @ 5.00 hrs, Volume= 0.000 af

Routing by Stor-Ind method, Time Span= 5.00-20.00 hrs, dt= 0.05 hrs Peak Elev= 1,198.59' @ 12.98 hrs Surf.Area= 4,179 sf Storage= 2,698 cf

Plug-Flow detention time= 1.5 min calculated for 4.147 af (100% of inflow) Center-of-M