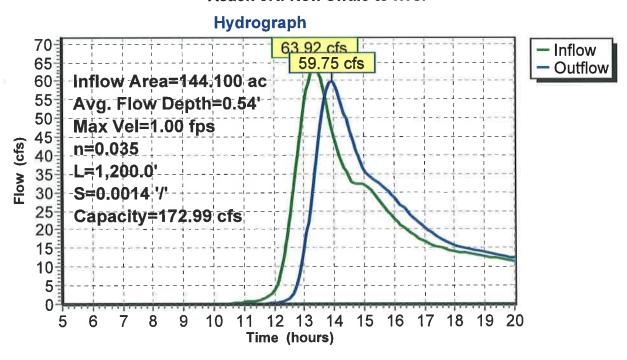

LC

Page 48

### Summary for Reach 9R: New swale to river

Inflow Area =

144,100 ac, 0.00% Impervious, Inflow Depth > 1.42" for 100-yr event

Inflow Outflow

63.92 cfs @ 13.35 hrs, Volume= 59.75 cfs @ 13.92 hrs, Volume= 17.096 af

16.160 af, Atten= 7%, Lag= 34.1 min

Routing by Stor-Ind+Trans method, Time Span= 5.00-20.00 hrs, dt= 0.05 hrs

Max. Velocity= 1.00 fps, Min. Travel Time= 20.1 min Avg. Velocity = 0.55 fps, Avg. Travel Time= 36.2 min

Peak Storage= 71,952 cf @ 13.58 hrs Average Depth at Peak Storage= 0.54' Bank-Full Depth= 1.00' Flow Area= 120.0 sf, Capacity= 172.99 cfs

100.00' x 1.00' deep channel, n= 0.035 Side Slope Z-value= 20.0 '/' Top Width= 140.00' Length= 1,200.0' Slope= 0.0014 '/' Inlet Invert= 1,198.70', Outlet Invert= 1,197.00'

#

#### Reach 9R: New swale to river



# EverStar Runoff Model Proposed Conditions rev2013-09ype || 24-hr 100-yr Rainfall=5.70"

Prepared by Wenck Associates

Printed 9/19/2013

HydroCAD® 10.00 s/n 02201 © 2012 HydroCAD Software Solutions LLC

Page 49

# **Summary for Pond 1P: NE ditch**

47.200 ac, 0.00% Impervious, Inflow Depth > 1.29" for 100-yr event Inflow Area =

5.082 af Inflow

5.078 af, Atten= 7%, Lag= 10.9 min Outflow =

30.01 cfs @ 12.80 hrs, Volume= 27.89 cfs @ 12.98 hrs, Volume= 27.89 cfs @ 12.98 hrs, Volume= Primary = 5.078 af 0.00 cfs @ 5.00 hrs, Volume= 0.000 af Secondary =

Routing by Stor-Ind method, Time Span= 5.00-20.00 hrs, dt= 0.05 hrs Peak Elev= 1,199.48' @ 12.98 hrs Surf.Area= 9,499 sf Storage= 8,716 cf

Plug-Flow detention time= 2.5 min calculated for 5.061 af (100% of inflow) Center-of-Mass det. time