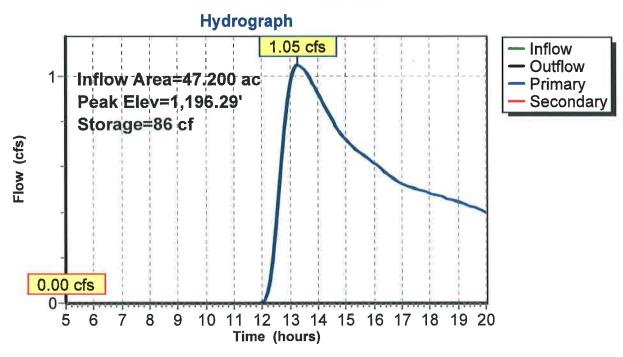

|                                                         | Broad-Crested Rectangular Weir        |  |
|                  | -       | •                    | Head (feet) 0.2           | 0.40 0.60                                               | 0.80 1.00 1.20 1.40 1.60 1.80 2.00    |  |

2.50 3.00 3.50 4.00 4.50 5.00 5.50

2.64 2.65 2.65 2.66 2.66 2.68 2.70 2.74

Coef. (English) 2.43 2.54 2.70 2.69 2.68 2.68 2.66 2.64 2.64

Primary OutFlow Max=1.05 cfs @ 13.30 hrs HW=1,196.29' (Free Discharge)
—1=Culvert (Barrel Controls 1.05 cfs @ 1.60 fps)

Secondary OutFlow Max=0.00 cfs @ 5.00 hrs HW=1,195.65' (Free Discharge) 2=Broad-Crested Rectangular Weir (Controls 0.00 cfs)

Printed 9/19/2013

Prepared by Wenck Associates
HydroCAD® 10.00 s/n 02201 © 2012 HydroCAD Software Solutions LLC

Page 14





# EverStar Runoff Model Proposed Conditions rev2013-09-Type II 24-hr 2-yr Rainfall=2.60"

Prepared by Wenck Associates

Printed 9/19/2013

HydroCAD® 10.00 s/n 02201 © 2012 HydroCAD Software Solutions LLC

Page 15

### Summary for Pond 3P: S Central ditch

Inflow Area = 69.000 ac, 0.00% Impervious, Inflow Depth > 0.40" for 2-yr event

Inflow = 13.84 cfs @ 12.63 hrs, Volume= 2.280 af

Outflow = 11.44 cfs @ 12.90 hrs, Volume= 2.248 af, Atten= 17%, Lag= 16.1 min

Primary = 11.44 cfs @ 12.90 hrs, Volume= 2.248 af Secondary = 0.00 cfs @ 5.00 hrs, Volume= 0.000 af

Routing by Stor-Ind method, Time Span= 5.00-20.00 hrs, dt= 0.05 hrs

Peak Elev= 1.197.40' @ 12.90 hrs Surf.Area= 11,280 sf Storage= 11,304 cf

Plug-Flow detention time= 16.4 min calculated for 2.248 af (99% of inflow)

Center-of-Mass