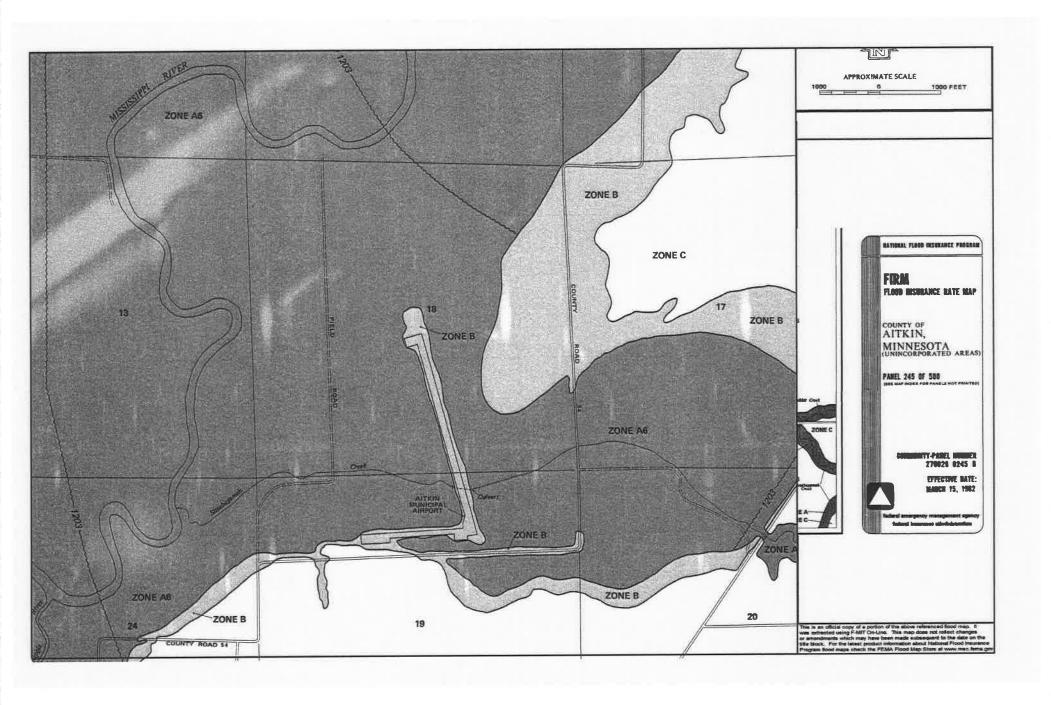

1/15/13

8/3/13 - UPDA'Z PLAN PER HIGHSLOST 11/15/15 - PER RESILLATORY CONJUNTS

EXISTING PROFILE

TOPSOIL EXCAVATION

-BOTTOM OF EXISTING

PROPOSED PROFILE

PRIVATE DITCH PLUC

INCREASE FILL DEPTH BY 10%)

-PLACED STRUCTURAL FILL

BOTTOM OF EXISTING

THE INTO EXISTING ELEVATION

EverStar, LLC
9902 Interlachen Road
Lake Shore, Minneson 56468

EverStar Wetland Bank Project

Wetland Construction Details

Dain 03/23/12 Speek 3 OF 12





















ATTACHMENT 2 (Petition for Impoundment/Partial Abandonment)

COPHER STATE ONE CALL
Twin City Area 651-454-0002
Mn. Toll Free 1-800-252-1166



Bric J. Hernam Day 09/03/13

EverStar, LLC 9502 Interlation Road Lake Shore, Minnesota 56468

EverStar Wetland Subsurface Clay Bank Project

Altkin County, Minnesota

Barrier Construction Detail











5D Part 2

Wenck Associates, Inc. 1802 Wooddale Drive Suite 100 Woodbury, MN 55125-2937

(651) 294-4580 Fax (651) 228-1969 wenckmp@wenck.com www.wenck.com

## **TECHNICAL MEMORANDUM**

TO:

Eric Hansen, PE, Westwood Professional Services

FROM:

Joel Toso, PE

DATE:

September 25, 2013

**SUBJECT:** 

EverStar Wetland Bank Hydrologic Analysis

This technical memo presents the hydrologic analysis performed for the EverStar Wetland Bank just north of the airport near Aitkin, Minnesota. The project involves modifying existing ditches on site to reestablish the hydrology that previously supplied the wetlands of the area.

We have analyzed the site runoff from three rain events; a typical 2-year storm of 2.6-inches, the 10-year flood event of 4.0-inches, and the 100-year flood event of 5.7