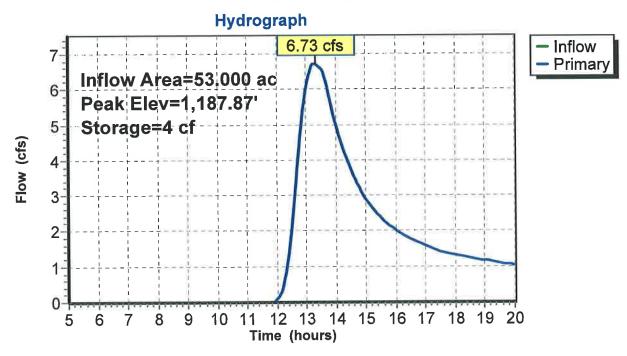

133.000 300.000 550.000             |
| #2     | Primary | 1,198.00' | 200.0' long x 8.0' breadth Broad-Crested Rectangular Weir     |
|        | •       |           | Head (feet) 0.20 0.40 0.60 0.80 1.00 1.20 1.40 1.60 1.80 2.00 |
|        |         |           | 2.50 3.00 3.50 4.00 4.50 5.00 5.50                            |
|        |         |           | Coef. (English) 2.43 2.54 2.70 2.69 2.68 2.68 2.66 2.64 2.64  |
|        |         |           | 2 64 2 65 2 65 2 66 2 66 2 68 2 70 2 74                       |

Primary OutFlow Max=6.73 cfs @ 13.33 hrs HW=1,187.87' (Free Discharge)

-1=Ditch Flow (Custom Controls 6.73 cfs)

-2=Broad-Crested Rectangular Weir (Controls 0.00 cfs)

Prepared by Wenck Associates
HydroCAD® 10.00 s/n 02201 © 2012 HydroCAD Software Solutions LLC

Page 18





# EverStar Runoff Model Existing Conditions rev2013-09-18 ype | 24-hr 2-yr Rainfall=2.60"

Prepared by Wenck Associates

Invert

Printed 9/19/2013

HydroCAD® 10.00 s/n 02201 © 2012 HydroCAD Software Solutions LLC

Page 19

# Summary for Pond 6P: Road Ditch

Inflow Area =

97.300 ac, 0.00% Impervious, Inflow Depth > 0.10" for 2-yr event 1.82 cfs @ 14.19 hrs, Volume= 0.773 af 0.85 cfs @ 20.00 hrs, Volume= 0.214 af, Atten= 53%, Lag=

Inflow =

Avail.Storage Storage Description

178,200

0.214 af, Atten= 53%, Lag= 348.4 min

Outflow

Primary =

Volume

1,206.00

0.85 cfs @ 20.00 hrs, Volume=

0.214 af

Routing by Stor-Ind method, Time Span= 5.00-20.00 hrs, dt= 0.05 hrs

Peak Elev= 1,202.52' @ 20.00 hrs Surf.Area= 29,909 sf Storage= 24,328 cf

Plug-Flow detention time= 273.1 min calculated fo