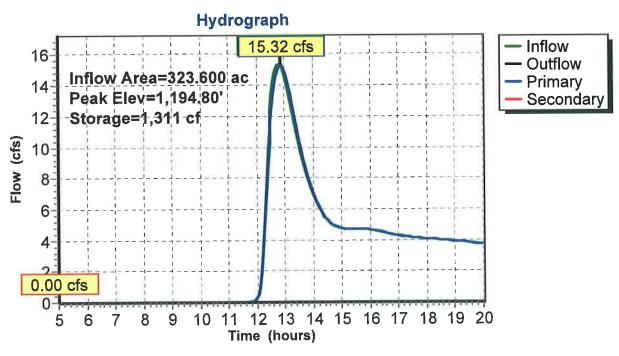

|
|          |         |            | Disc           | h. (cfs) 0 | .000 50.000 10  | 00.000 200.000 350.000 500.000 |
| #2       | Seconda | ry 1,197.3 | 0' <b>60.0</b> | long x     | 20.0' breadth B | road-Crested Rectangular Weir  |
|          |         |            | Hea            | d (feet) 0 | .20 0.40 0.60   | 0.80 1.00 1.20 1.40 1.60       |

Coef. (English) 2.68 2.70 2.70 2.64 2.63 2.64 2.64 2.63

Primary OutFlow Max=15.30 cfs @ 12.87 hrs HW=1,194.80' (Free Discharge) —1=Special & User-Defined (Custom Controls 15.30 cfs)

Secondary OutFlow Max=0.00 cfs @ 5.00 hrs HW=1,194.20' (Free Discharge) 2=Broad-Crested Rectangular Weir( Controls 0.00 cfs)

Printed 9/19/2013

Prepared by Wenck Associates
HydroCAD® 10.00 s/n 02201 © 2012 HydroCAD Software Solutions LLC

Page 16





# EverStar Runoff Model Existing Conditions rev2013-09-18 ype | 24-hr 2-yr Rainfall=2.60" Printed 9/19/2013

Prepared by Wenck Associates

HydroCAD® 10.00 s/n 02201 © 2012 HydroCAD Software Solutions LLC

Page 17

# Summary for Pond 5P: C ditch

Inflow Area =

53.000 ac, 0.00% Impervious, Inflow Depth > 0.38" for 2-yr event

Inflow Outflow

6.73 cfs @ 13.33 hrs, Volume=

1.690 af 1.690 af, Atten= 0%, Lag= 0.1 min

Primary

6.73 cfs @ 13.33 hrs, Volume= 6.73 cfs @ 13.33 hrs, Volume=

1.690 af

Routing by Stor-Ind method, Time Span= 5.00-20.00 hrs, dt= 0.05 hrs Peak Elev= 1,187.87' @ 13.33 hrs Surf.Area= 51 sf Storage= 4 cf

Plug-Flow detention time= 0.0 min calculated for 1.690 af (100% of inflow) Center-of-Mass det. time= 0.0 min ( 898.9 - 898.9 )

Avail.Storage Storage Description Volum