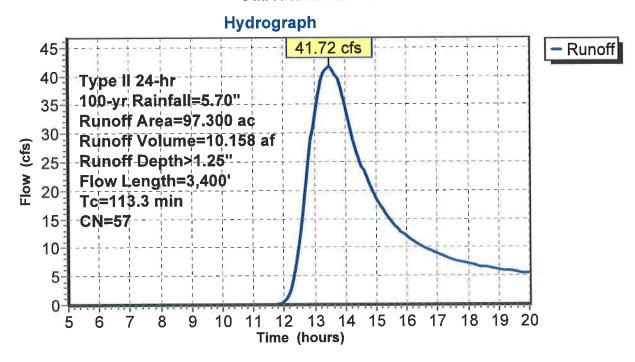

------|-------------------|---------------|--|
|   | 58.         | 400          | 49 | Past             | ure/grassla          | and/range,        | Fair, HSG A   |  |
|   | 38.         | 900          | 69 | Past             | ure/grassla          | and/range,        | Fair, HSG B   |  |
| - | 97.         | 300          | 57 | Weig             | hted Aver            | age               |               |  |
|   | 97.         | .300         |    | 100.             | 00% Pervi            | ous Area          |               |  |
|   | Tc<br>(min) | Leng<br>(fee |    | Slope<br>(ft/ft) | Velocity<br>(ft/sec) | Capacity<br>(cfs) | Description   |  |
| 8 | 113.3       | 3,40         |    |                  | 0.50                 |                   | Direct Entry, |  |

#### Subcatchment 2S: SE



Prepared by Wenck Associates
HydroCAD® 10.00 s/n 02201 © 2012 HydroCAD Software Solutions LLC

Page 41

# Summary for Subcatchment 3S: S Central

Runoff = 97.62 cfs @ 12.55 hrs, Volume=

12.792 af, Depth> 2.22"

Runoff by SCS TR-20 method, UH=SCS, Time Span= 5.00-20.00 hrs, dt= 0.05 hrs Type II 24-hr 100-yr Rainfall=5.70"

|   | Area        | (ac) | CN    | Desc             | cription             |                   |               |  |
|---|-------------|------|-------|------------------|----------------------|-------------------|---------------|--|
|   | 69.         | .000 | 69    | Past             | ure/grassl           | and/range,        | Fair, HSG B   |  |
| - | 69.         | 000  |       | 100.             | 00% Pervi            | ous Area          |               |  |
|   | Tc<