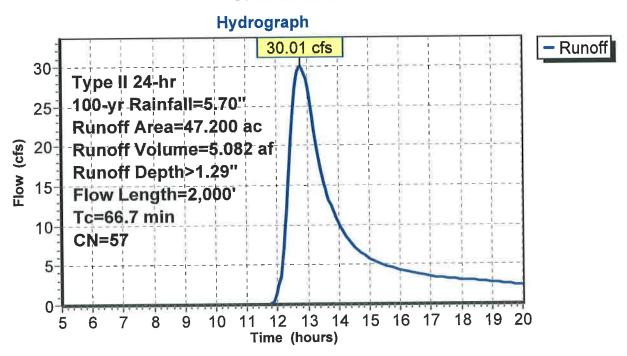

-|----|------------------|----------------------|-------------------|---------------|--|
| -  | 28.         | 300  | 49 | Past             | ure/grassla          | and/range,        | Fair, HSG A   |  |
|    | 18.         | 900  | 69 | Past             | ure/grassla          | and/range,        | Fair, HSG B   |  |
|    | 47.         | 200  | 57 | Weig             | hted Aver            | age               |               |  |
|    | 47.         | 200  |    | 100.             | 00% Pervi            | ous Area          |               |  |
|    | Tc<br>(min) | Leng |    | Slope<br>(ft/ft) | Velocity<br>(ft/sec) | Capacity<br>(cfs) | Description   |  |
| 14 | 66.7        | 2.00 | 00 |                  | 0.50                 |                   | Direct Entry, |  |

#### Subcatchment 1S: NE



Prepared by Wenck Associates

HydroCAD® 10.00 s/n 02201 © 2012 HydroCAD Software Solutions LLC

Page 40

#### **Summary for Subcatchment 2S: SE**

Runoff

41.72 cfs @ 13.47 hrs, Volume=

10.158 af, Depth> 1.25"

Runoff by SCS TR-20 method, UH=SCS, Time Span= 5.00-20.00 hrs, dt= 0.05 hrs Type II 24-hr 100-yr Rainfall=5.70"

|   | Area        | (ac)         | CN | Desc             | cription             |                   |               |  |
|---|-------------|--------------|----|------------------|----------------------|-------------------|---------------|--|
|   | 58.         | 400          | 49 | Past             | ure/grassla          | and/range,        | Fair, HSG A   |  |
|   | 38.         | 900          | 69 | Past             | ure/grassla          | and/range,        | Fair, HS