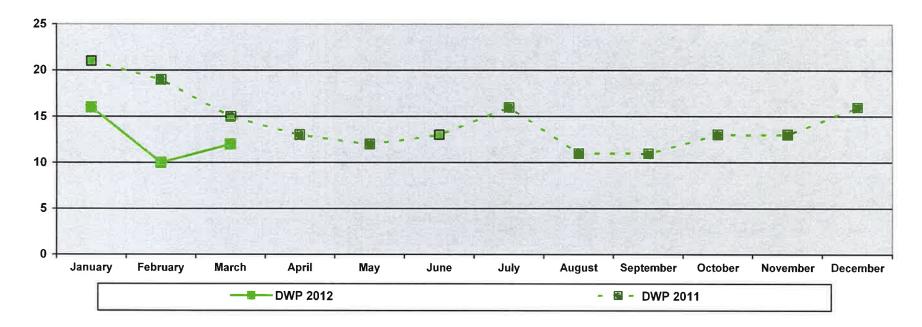

#### VIII. Administrative Reports:

- A. Caseload Update & Graph Eileen Foss, Income Maintenance Supervisor, noted there haven't been many changes to the caseload numbers. She also updated the Board that the former Food Stamp Program and then Food Support Program is now using the Federal program name called SNAP (Supplemental Nutrition Assistance Program) which is meant to supplement the client's food budget and the benefit not be viewed as their total food budget. Clients still use their EBT cards to access benefits.
- B. **Financial & Transportation Reports** Kathy Ryan, Fiscal Supervisor, noted we are on track for the year.