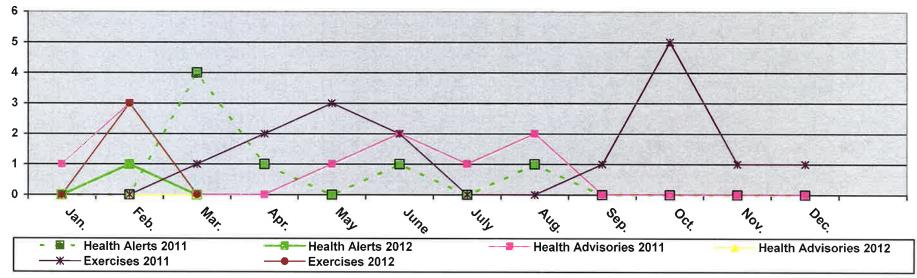

The Statistical Reports for the first quarter of 2012

for Income Maintenance, Social Services and Public Health are included in this packet.