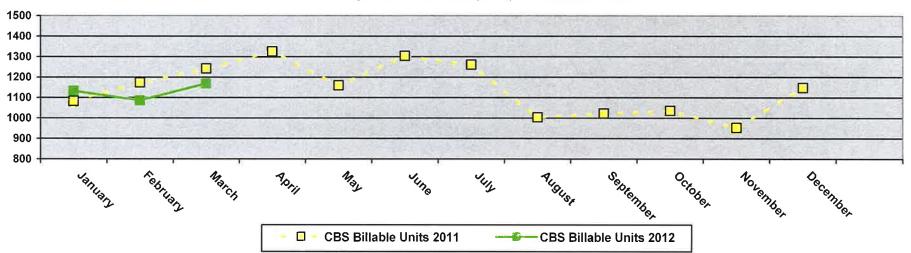

The Statistical Reports for the first quarter of 2012

for Income Maintenance, Social Services and Public Health are included in this packet.