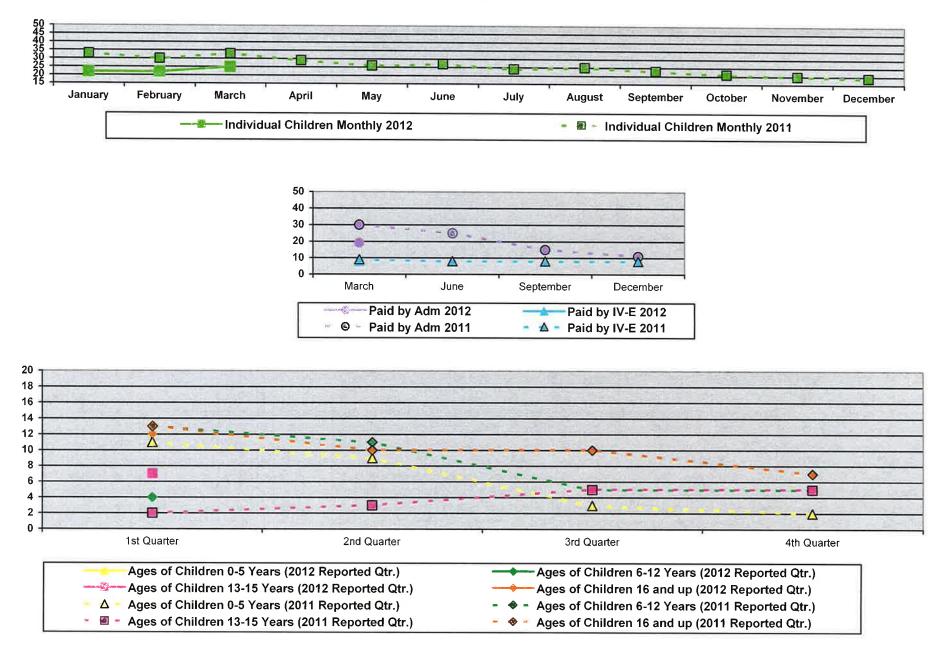

The Statistical Reports for the first quarter of 2012

for Income Maintenance, Social Services and Public Health are included in this packet.