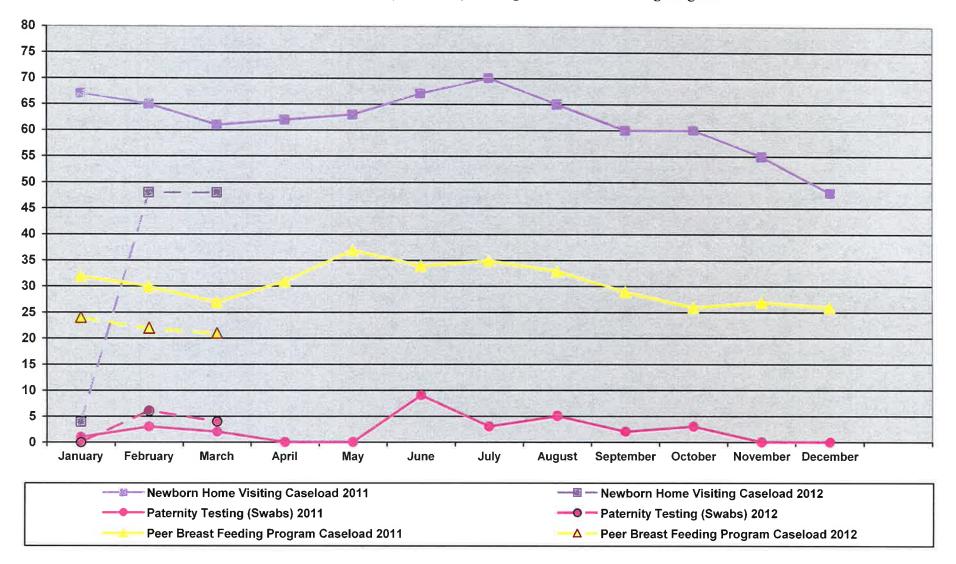

The Statistical Reports for the first quarter of 2012

for Income Maintenance, Social Services and Public Health are included in this packet.