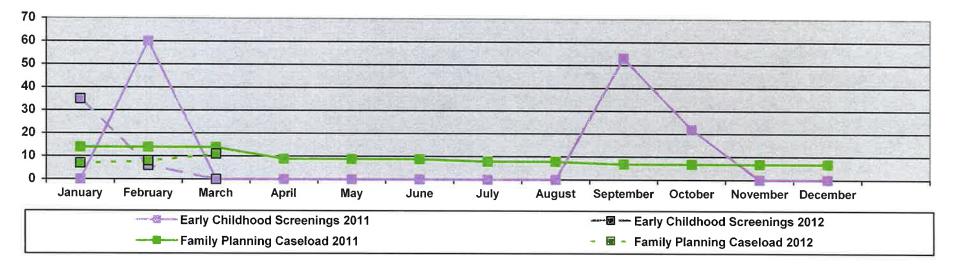

The Statistical Reports for the first quarter of 2012

for Income Maintenance, Social Services and Public Health are included in this packet.

#### VIII. Administrative Reports:

- A. Caseload Update & Graph Eileen Foss, Income Maintenance Supervisor, noted there haven't been many changes to the caseload numbers. She also updated the Board that the former Food Stamp Program and then Food Support Program is now using the Federal program name called SNAP (Supplemental Nutrition Assistance Program) which is meant to supplement the client's food budget and the benefit not be viewed as their total food budget. Clients still use their EBT cards to access benefits.
- B. **Financial & Transportation Reports** Kathy Ryan, Fiscal Supervisor, noted we are on track for the year.