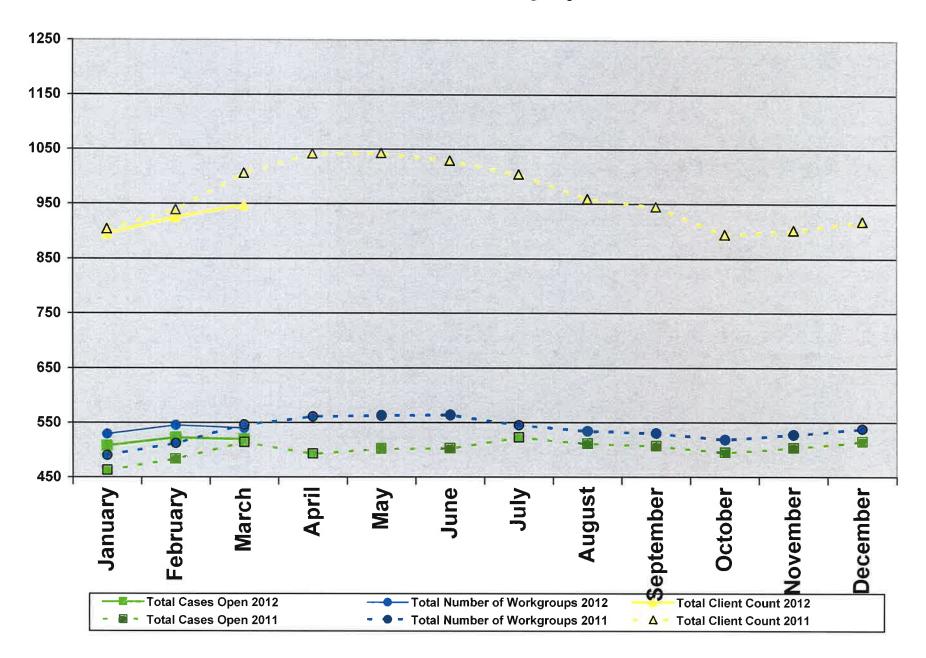

The Statistical Reports for the first quarter of 2012

for Income Maintenance, Social Services and Public Health are included in this packet.