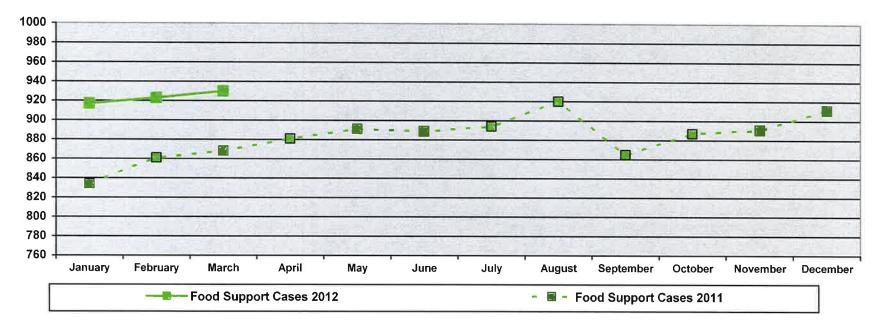

#### VIII. Administrative Reports:

- A. Caseload Update & Graph Eileen Foss, Income Maintenance Supervisor, noted there haven't been many changes to the caseload numbers. She also updated the Board that the former Food Stamp Program and then Food Support Program is now using the Federal program name called SNAP (Supplemental Nutrition Assistance Program) which is meant to supplement the client's food budget and the benefit not be viewed as their total food budget. Clients still use their EBT cards to access benefits.
- B. **Financial & Transportation Reports** Kathy Ryan, Fiscal Supervisor, noted we are on track for the year.