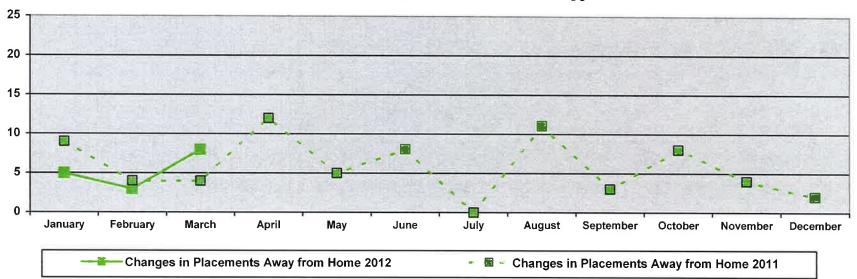

The Statistical Reports for the first quarter of 2012

for Income Maintenance, Social Services and Public Health are included in this packet.