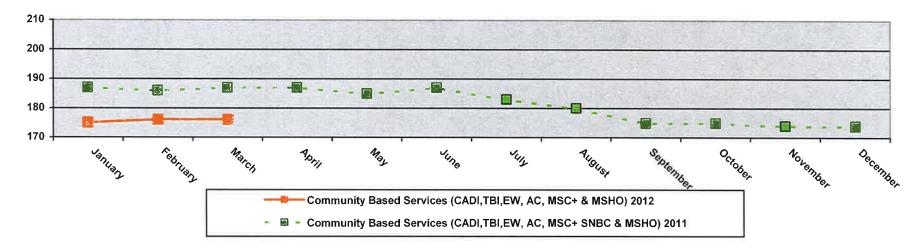

The Statistical Reports for the first quarter of 2012

for Income Maintenance, Social Services and Public Health are included in this packet.