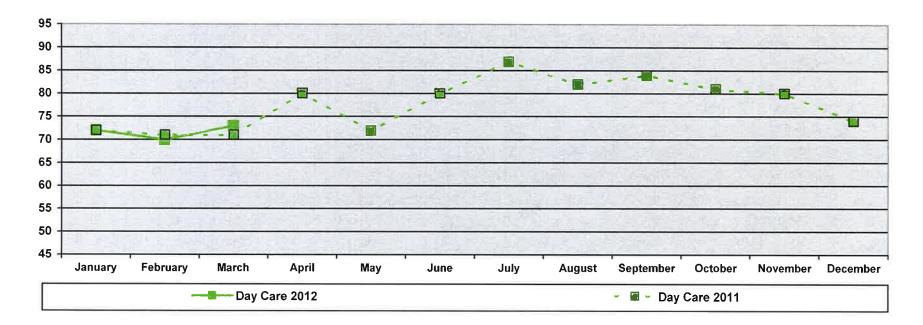

### VIII. Administrative Reports:

- A. **Caseload Update & Graph** Eileen Foss, Income Maintenance Supervisor
- B. Financial & Transportation Reports Kathy Ryan, Fiscal Supervisor

#### VIII. Administrative Reports:

- A. Caseload Update & Graph Eileen Foss, Income Maintenance Supervisor, noted there haven't been many changes to the caseload numbers. She also updated the Board that the former Food Stamp Program and then Food Support Program is now using the Federal program name called SNAP (Supplemental Nutrition Assistance Program) which is meant to supplement the client's food budget and the benefit not be viewed as their total food budget. Clients still use their EBT cards to access benefits.
- B. **Financial & Transportation Reports** Kathy Ryan, Fiscal Supervisor, noted we are on track for the year.