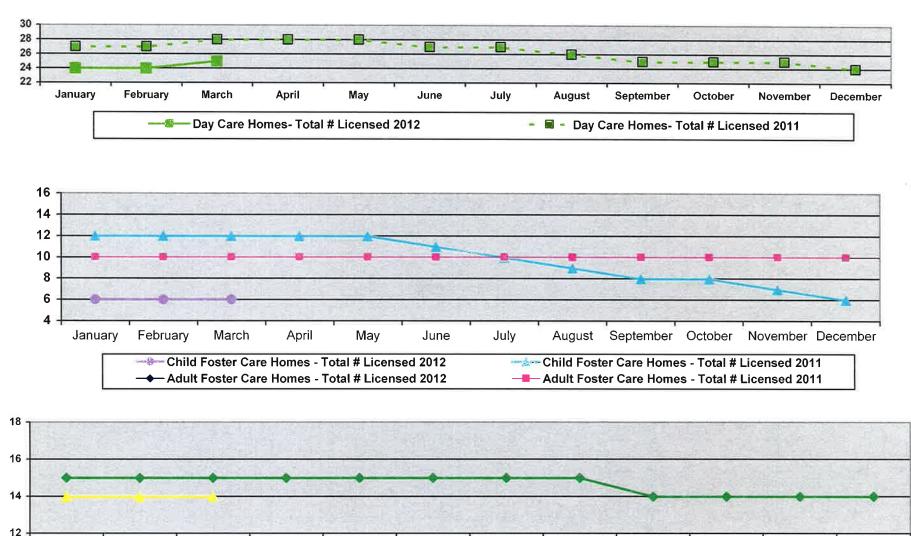

The Statistical Reports for the first quarter of 2012

for Income Maintenance, Social Services and Public Health are included in this packet.