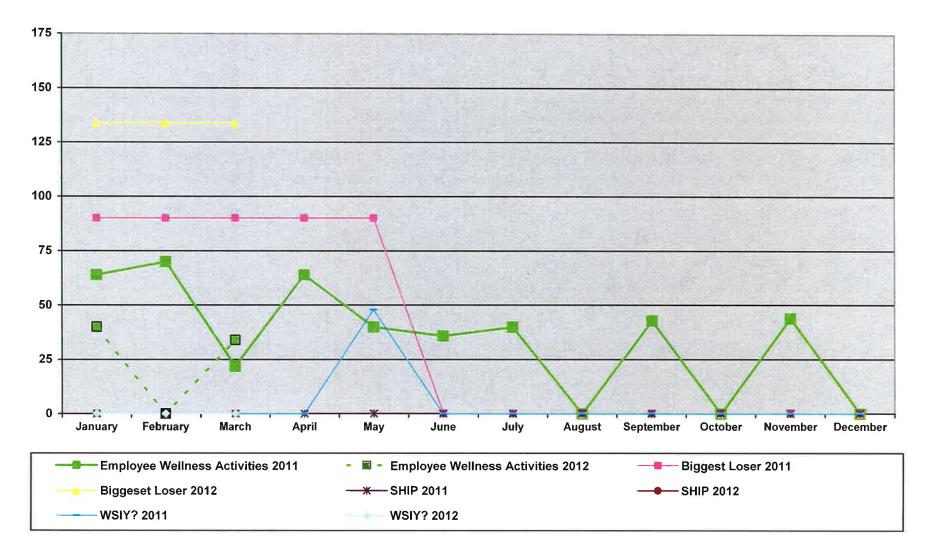

### VIII. Administrative Reports:

- A. **Caseload Update & Graph** Eileen Foss, Income Maintenance Supervisor
- B. Financial & Transportation Reports Kathy Ryan, Fiscal Supervisor

#### VIII. Administrative Reports:

- A. Caseload Update & Graph Eileen Foss, Income Maintenance Supervisor, noted there haven't been many changes to the caseload numbers. She also updated the Board that the former Food Stamp Program and then Food Support Program is now using the Federal program name called SNAP (Supplemental Nutrition Assistance Program) which is meant to supplement the client's food budget and the benefit not be viewed as their total food budget. Clients still use their EBT cards to access benefits.
- B. **Financial & Transportation Reports** Kathy Ryan, Fiscal Supervisor, noted we are on track for the year.