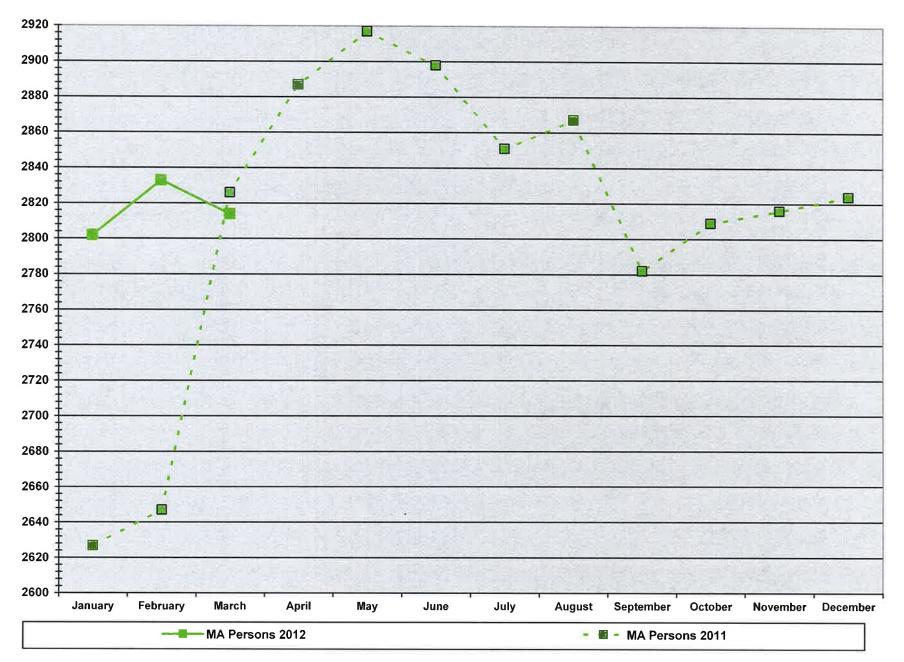

### VIII. Administrative Reports:

- A. **Caseload Update & Graph** Eileen Foss, Income Maintenance Supervisor
- B. Financial & Transportation Reports Kathy Ryan, Fiscal Supervisor

#### VIII. Administrative Reports:

- A. Caseload Update & Graph Eileen Foss, Income Maintenance Supervisor, noted there haven't been many changes to the caseload numbers. She also updated the Board that the former Food Stamp Program and then Food Support Program is now using the Federal program name called SNAP (Supplemental Nutrition Assistance Program) which is meant to supplement the client's food budget and the benefit not be viewed as their total food budget. Clients still use their EBT cards to access benefits.
- B. **Financial & Transportation Reports** Kathy Ryan, Fiscal Supervisor, noted we are on track for the year.