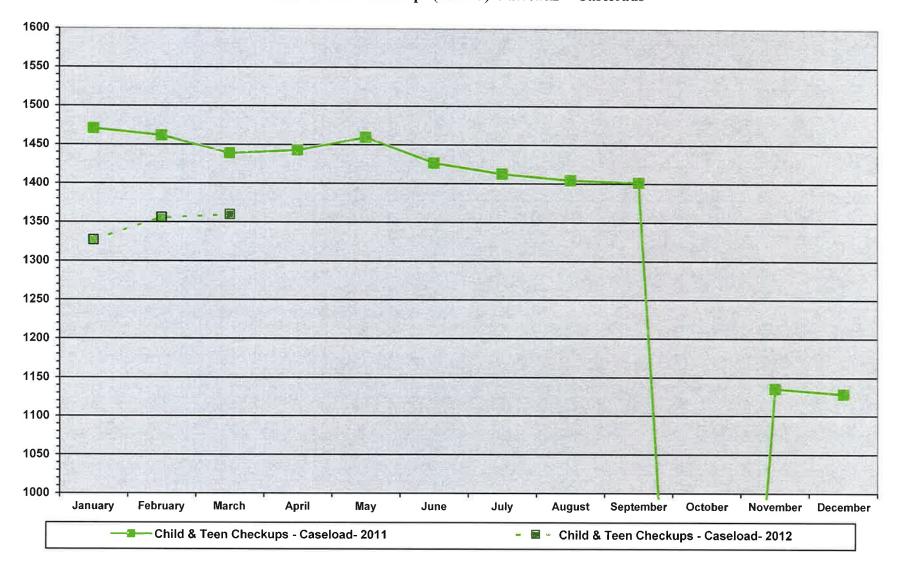

#### VIII. Administrative Reports:

- A. Caseload Update & Graph Eileen Foss, Income Maintenance Supervisor, noted there haven't been many changes to the caseload numbers. She also updated the Board that the former Food Stamp Program and then Food Support Program is now using the Federal program name called SNAP (Supplemental Nutrition Assistance Program) which is meant to supplement the client's food budget and the benefit not be viewed as their total food budget. Clients still use their EBT cards to access benefits.
- B. **Financial & Transportation Reports** Kathy Ryan, Fiscal Supervisor, noted we are on track for the year.