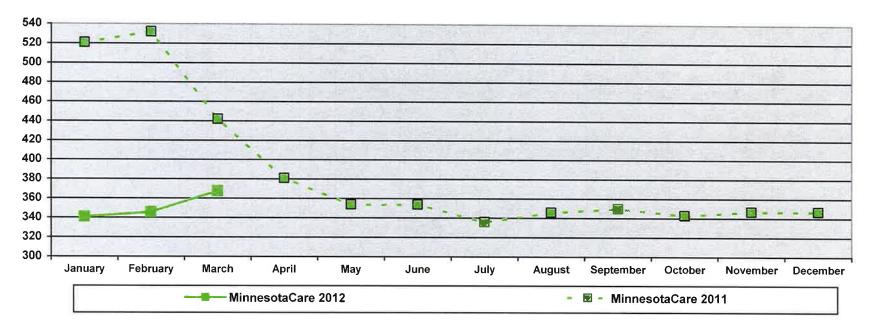

### VIII. Administrative Reports:

- A. **Caseload Update & Graph** Eileen Foss, Income Maintenance Supervisor
- B. Financial & Transportation Reports Kathy Ryan, Fiscal Supervisor

#### VIII. Administrative Reports:

- A. Caseload Update & Graph Eileen Foss, Income Maintenance Supervisor, noted there haven't been many changes to the caseload numbers. She also updated the Board that the former Food Stamp Program and then Food Support Program is now using the Federal program name called SNAP (Supplemental Nutrition Assistance Program) which is meant to supplement the client's food budget and the benefit not be viewed as their total food budget. Clients still use their EBT cards to access benefits.
- B. **Financial & Transportation Reports** Kathy Ryan, Fiscal Supervisor, noted we are on track for the year.