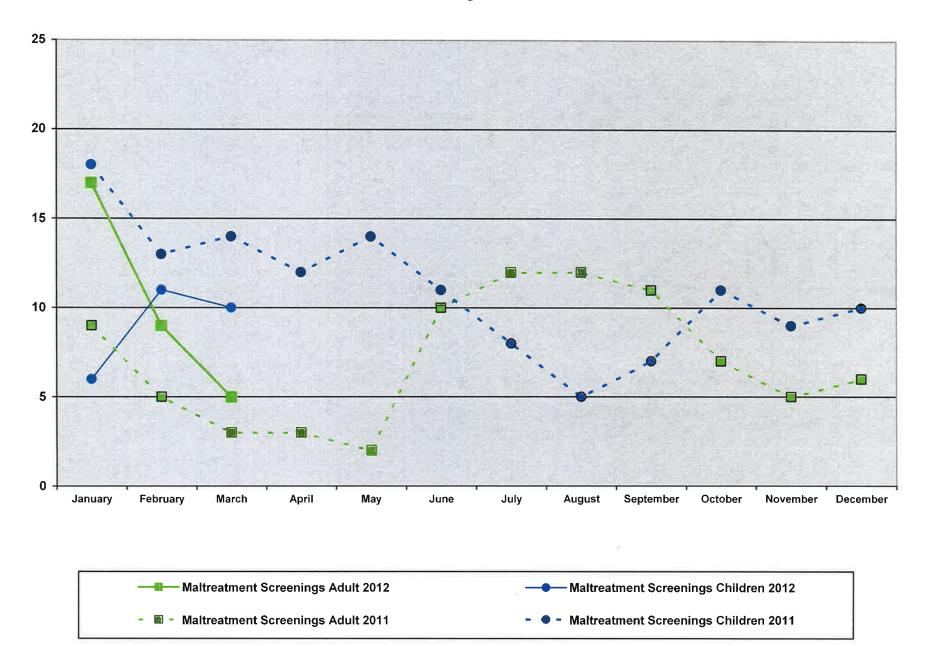

The Statistical Reports for the first quarter of 2012

for Income Maintenance, Social Services and Public Health are included in this packet.