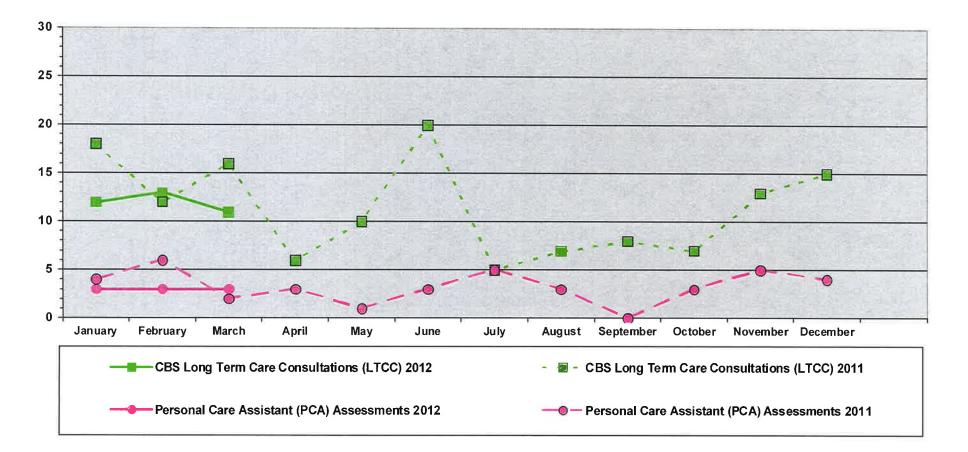

The Statistical Reports for the first quarter of 2012

for Income Maintenance, Social Services and Public Health are included in this packet.