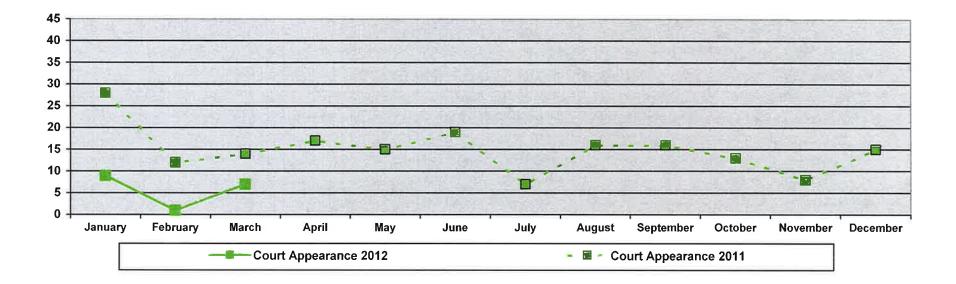

The Statistical Reports for the first quarter of 2012

for Income Maintenance, Social Services and Public Health are included in this packet.