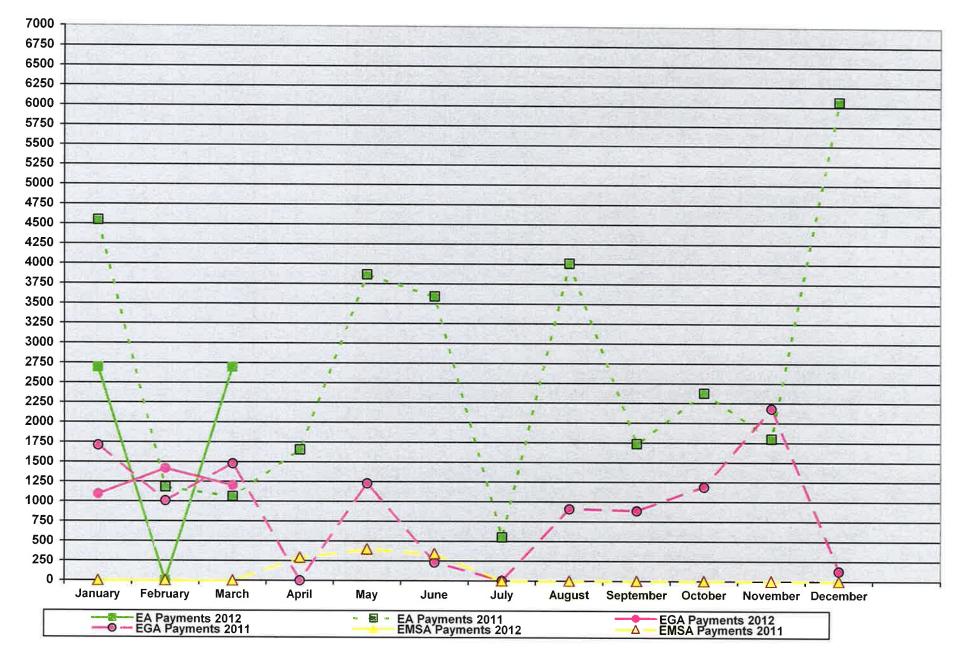

### VIII. Administrative Reports:

- A. **Caseload Update & Graph** Eileen Foss, Income Maintenance Supervisor
- B. Financial & Transportation Reports Kathy Ryan, Fiscal Supervisor

The Statistical Reports for the first quarter of 2012

for Income Maintenance, Social Services and Public Health are included in this packet.

#### VIII. Administrative Reports:

- A. Caseload Update & Graph Eileen Foss, Income Maintenance Supervisor, noted there haven't been many changes to the caseload numbers. She also updated the Board that the former Food Stamp Program and then Food Support Program is now using the Federal program name called SNAP (Supplemental Nutrition Assistance Program) which is meant to supplement the client's food budget and the benefit not be viewed as their total food budget. Clients still use their EBT cards to access benefits.
- B. **Financial & Transportation Reports** Kathy Ryan, Fiscal Supervisor, noted we are on track for the year.