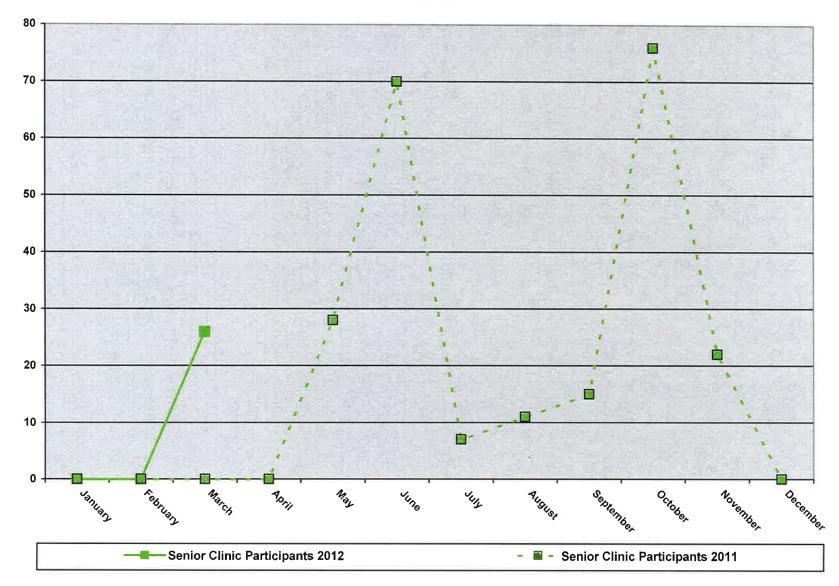

#### VIII. Administrative Reports:

- A. Caseload Update & Graph Eileen Foss, Income Maintenance Supervisor, noted there haven't been many changes to the caseload numbers. She also updated the Board that the former Food Stamp Program and then Food Support Program is now using the Federal program name called SNAP (Supplemental Nutrition Assistance Program) which is meant to supplement the client's food budget and the benefit not be viewed as their total food budget. Clients still use their EBT cards to access benefits.
- B. **Financial & Transportation Reports** Kathy Ryan, Fiscal Supervisor, noted we are on track for the year.