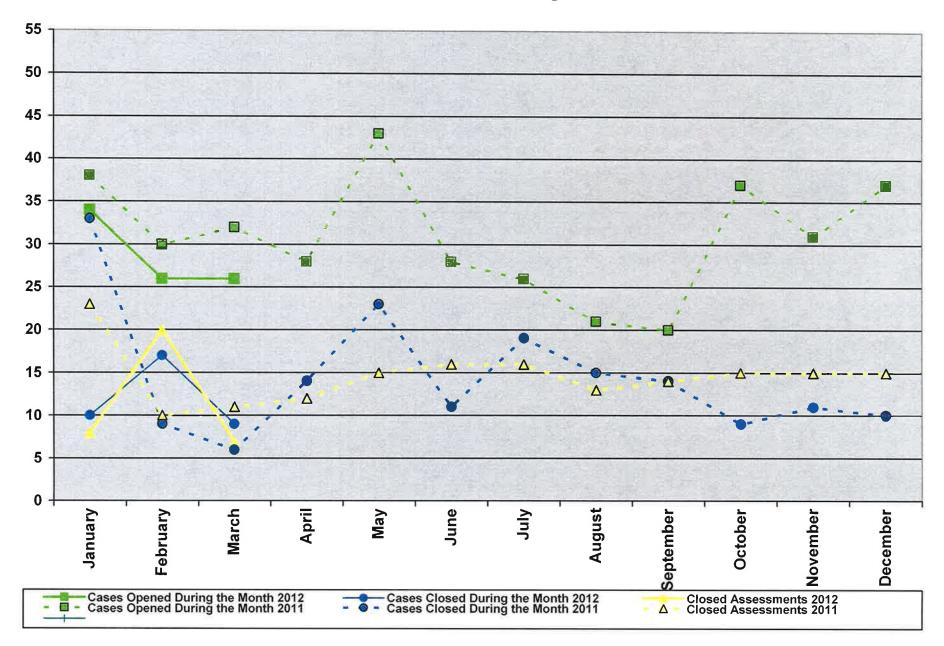

The Statistical Reports for the first quarter of 2012

for Income Maintenance, Social Services and Public Health are included in this packet.