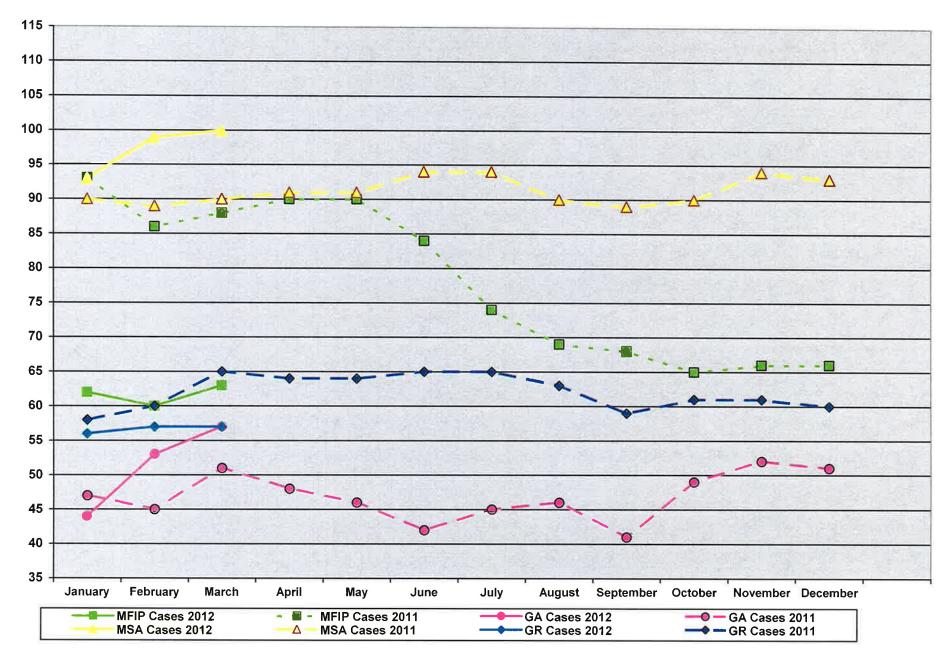

### VIII. Administrative Reports:

- A. **Caseload Update & Graph** Eileen Foss, Income Maintenance Supervisor
- B. Financial & Transportation Reports Kathy Ryan, Fiscal Supervisor

#### VIII. Administrative Reports:

- A. Caseload Update & Graph Eileen Foss, Income Maintenance Supervisor, noted there haven't been many changes to the caseload numbers. She also updated the Board that the former Food Stamp Program and then Food Support Program is now using the Federal program name called SNAP (Supplemental Nutrition Assistance Program) which is meant to supplement the client's food budget and the benefit not be viewed as their total food budget. Clients still use their EBT cards to access benefits.
- B. **Financial & Transportation Reports** Kathy Ryan, Fiscal Supervisor, noted we are on track for the year.