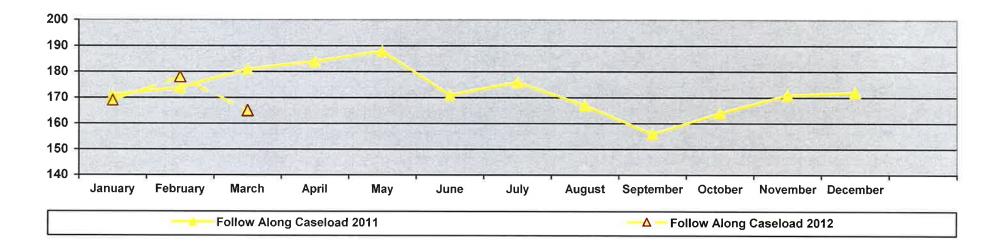

The Statistical Reports for the first quarter of 2012

for Income Maintenance, Social Services and Public Health are included in this packet.