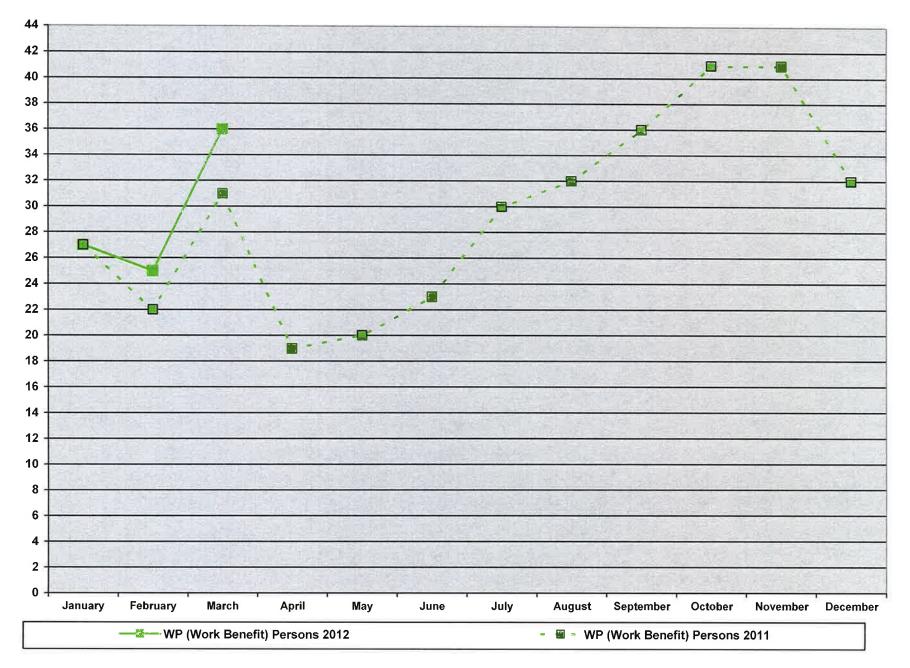

#### VIII. Administrative Reports:

- A. Caseload Update & Graph Eileen Foss, Income Maintenance Supervisor, noted there haven't been many changes to the caseload numbers. She also updated the Board that the former Food Stamp Program and then Food Support Program is now using the Federal program name called SNAP (Supplemental Nutrition Assistance Program) which is meant to supplement the client's food budget and the benefit not be viewed as their total food budget. Clients still use their EBT cards to access benefits.
- B. **Financial & Transportation Reports** Kathy Ryan, Fiscal Supervisor, noted we are on track for the year.