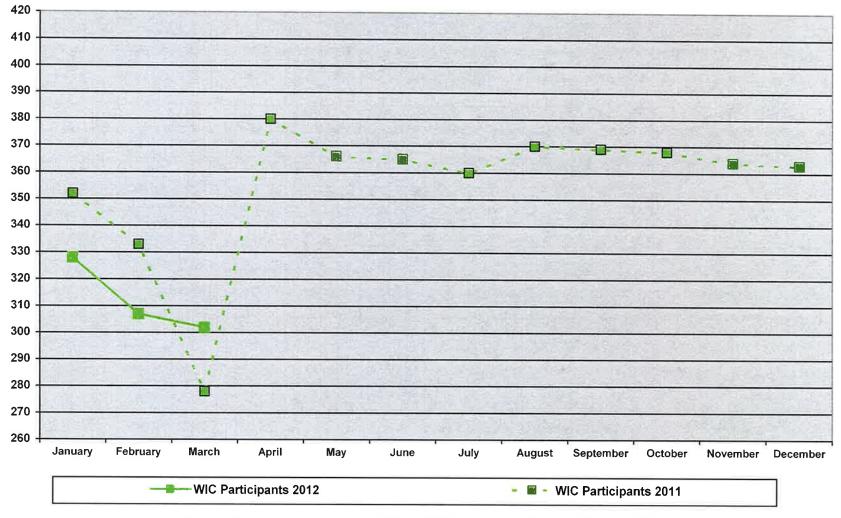

The Statistical Reports for the first quarter of 2012

for Income Maintenance, Social Services and Public Health are included in this packet.

#### VIII. Administrative Reports:

- A. Caseload Update & Graph Eileen Foss, Income Maintenance Supervisor, noted there haven't been many changes to the caseload numbers. She also updated the Board that the former Food Stamp Program and then Food Support Program is now using the Federal program name called SNAP (Supplemental Nutrition Assistance Program) which is meant to supplement the client's food budget and the benefit not be viewed as their total food budget. Clients still use their EBT cards to access benefits.
- B. **Financial & Transportation Reports** Kathy Ryan, Fiscal Supervisor, noted we are on track for the year.